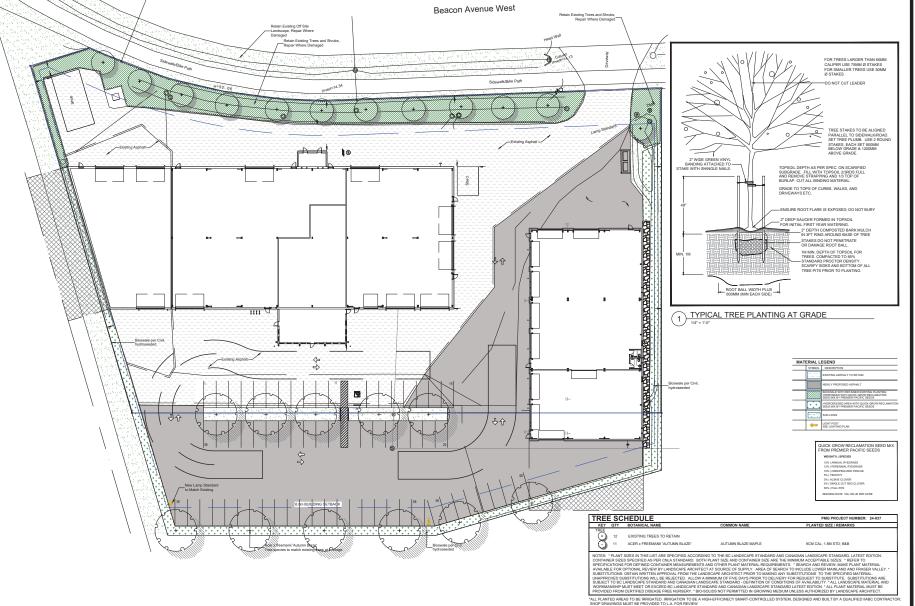

## LANDSCAPE PLAN

| DATE:   | 2024.APR.22 | DRAWING NUMBER: |
|---------|-------------|-----------------|
| SCALE:  | 1:250       |                 |
| DRAWN:  | RK          | 11              |
| DESIGN: | RK          |                 |
| CHKD:   | BA          | OF 2            |
|         |             |                 |

24-037

LIGHTING SCHEDULE

SYMBOL DESCRIPTION

KIM LIGHTING THE ARCHETYPE AREA LIGHT ON

OR APPROVED DARK SKY CERTIFIED EQUIVALENT

Copyright reserved. This drawing and design is the property of PMG Landscape Architects and may not be reproduced or used for other projects without their