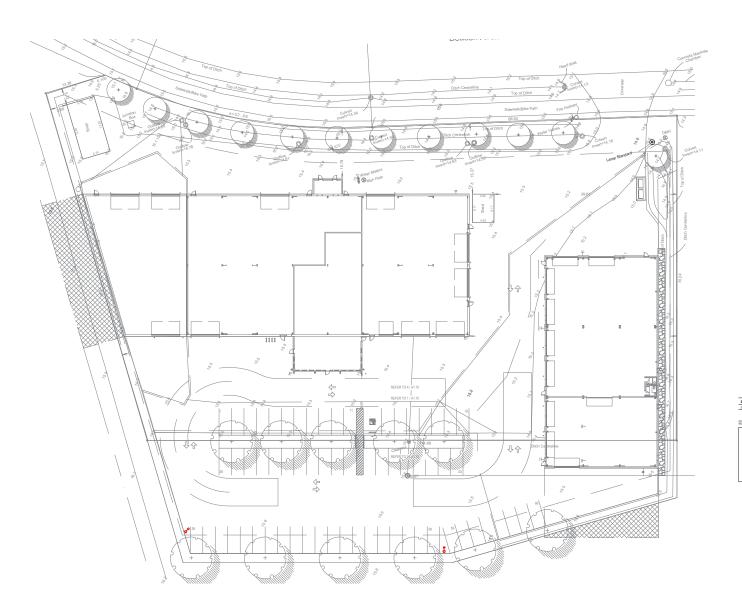

CLIENT:

COLONY CONSTRUCTION

PROJECT:

TITAN BOATS EXPANSION

2035 BEACON AVENUE WEST SIDNEY, B.C.

DRAWING TITI

LIGHTING PLAN

DATE: 2024.APR.22 DRAWING NUMBER
SCALE: 1250
DRAWN: RK
DESIGN: RK
CHRO: BA
OF