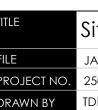

Existing Residence, North Facade

Existing Residence, East Facade

Location Plan 1:1000

rothesay avenue

p. 250 818 3981 e. info@outlinehomedesign.com

PROJECT ADDRESS

2499 Rothesay Avenue Sidney, BC

Legal Description

To Be Determined

PID TBD

ZONE R2 LOT AREA 671.50 m2

PROJECT DATA

Single Family Dwelling

Front Rear

Residence Setbacks

Int. Side Ext. Side

Building Height

Lot Coverage
Residence, Existing

Residence, Existing
Shed, Existing

Total Lot Coverage 134.71 m2 / 20.1%

Floor Area

Residence 120.77 m2

See A2

120.77m2

13.94m2

\* Denotes Variance Request

Existing non-conforming, comparing the proposed development with the requirements of the Zoning designation

REVISION LIST

R1.0 January 31, 2025 Issued For Review

R1.1 February 10, 2025 Issued For DVP