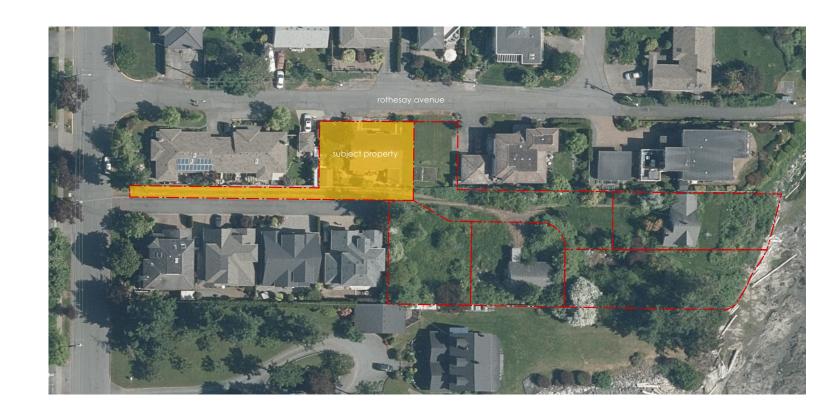

Existing Residence, North Facade

Existing Residence, East Facade

Location Plan 1:1000

rothesay avenue

p. 250 818 3981 e. info@outlinehomedesign.com

PROJECT ADDRESS

2499 Rothesay Avenue Sidney, BC

Legal Description