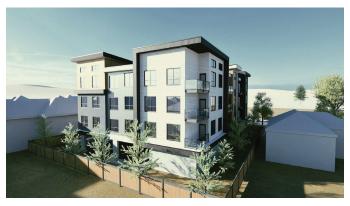

ETAL PARKADE GATE - W/ PERFORATED METAL MESH



VERTICAL CORRUGATED METAL SIDING - CHARCOAL



OPAQUE FROSTED GLAZED GUARD RAIL



FIBER CEMENT PANEL - DARK BLUE



NORTH ELEVATION



A R C H I T E C T U R E

315-2840 Peatt Road, Langford, BC, V9B 3V4 info@unionarchitecture.ca www.unionarchitecture.ca

SEAL:



COPYRIGHT RESERVED.
THIS DRAWING AND ALL COPYRIGHT
RESERVIN ARE THE SULF AND DECLUSIVE
PROPERTY OF UNION ARCHITECTURE
INC. ALL DIMENSIONS SHALL BE
REPRIED BY THE CONTRATOR ESFORE

NO. ISSUED FOR: D.

1 ISSUED FOR DEVELOPMENT PERMIT 202
2 DEVELOPMENT PERMIT COMMENTS 202



PROJECT NAME: SEVENTH STREET CONDO

PROJECT ADDRESS: 9895 & 9899 SEVENTH STREET, SIDNEY, BC

ELEVATIONS - SOUTH &
WEST

PROJECT NO: 24016 DRAWN: JS
SCALE: REVIEWED: RP

DP08

) PLOT DATE: 2024-10-09 1



















SEAL:



JERRY WAKEFIELD CONSTRUCTION Inc.

PROJECT NAME: SEVENTH STREET CONDO

PROJECT ADDRESS: 9895 & 9899 SEVENTH STREET, SIDNEY, BC

DRAWING TITLE: RENDERINGS

PROJECT NO: 24016 DRAWN: SCALE: REVIEWED:

**DP10** 

### SUMMER SOLSTICE











## FALL / SPRING EQUINOX









### WINTER SOLSTICE











7 SHADOW STUDY - WINTER SOLSTICE - 4PM

SEAL:



JERRY WAKEFIELD CONSTRUCTION Inc.

PROJECT NAME: SEVENTH STREET CONDO

PROJECT ADDRESS: 9895 & 9899 SEVENTH STREET, SIDNEY, BC

DRAWING TITLE:
SHADOW STUDY

**DP11** 



A R C H I T E C T U R E

315-2840 Peatt Road, Langford, BC, V9B 3V4

www.unionarchitecture.ca

SEAL:



COPYRIGHT RESERVED.
THIS DRAWING AND ALL COPYRIGHT
REFERN ARE THE SOLE AND EXCLUSIVE
PROPERTY OF UNION ARCHITECTURE
INC. ALL DIMENSIONS SHALL BE
REFIRED BY T