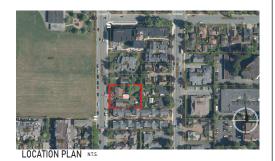

PROJECT NAME: SEVENTH STREET CONDO

PROJECT ADDRESS: 9895 & 9899 SEVENTH STREET, SIDNEY, BC

DRAWING TITLE: COVER SHEET

**DP01** 

ONIONI ARCHITECTURE

315-2840 Peatt Road, Langford, BC, V9B 3V4 info@unionarchitecture.ca