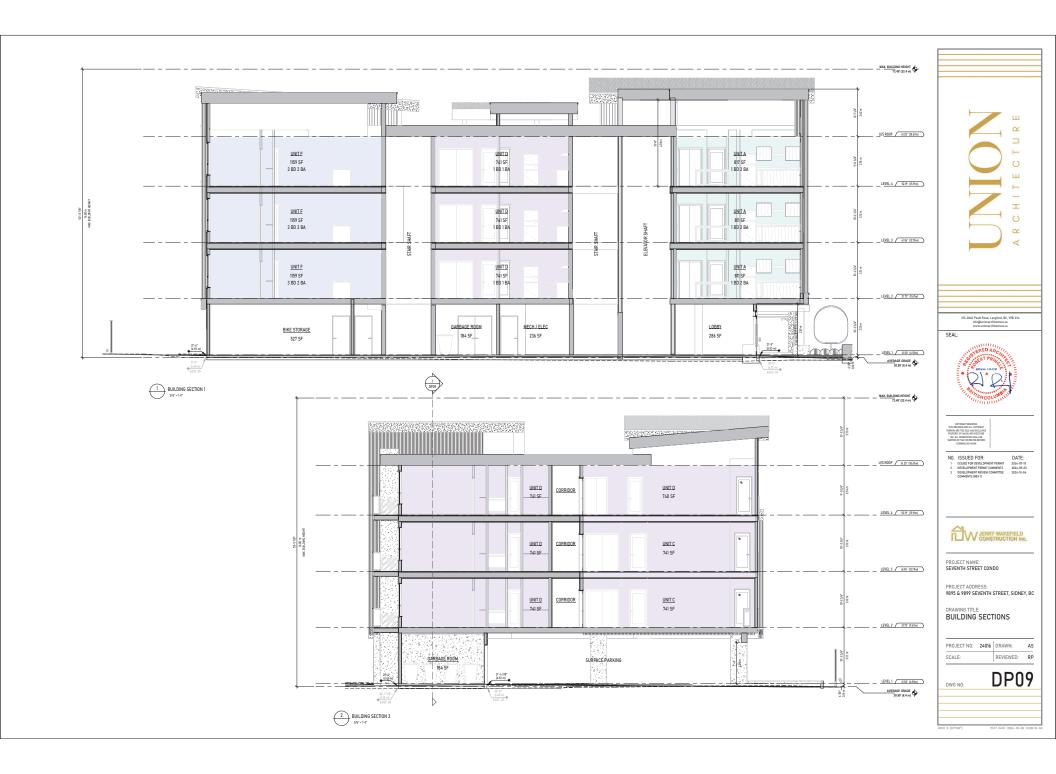

DRAWING TITLE: FLOOR PLAN - LEVEL 3 & 4

PROJECT NO. 2404 PRANIS

PROJECT NO: 24016 DRAWN: AS SCALE: REVIEWED: RP

DP03

MICH D (24°1:38°) PLOT DATE: 2024-10-09

315-2840 Pwatt Read, Liengford, BC, V9B 3V4 info@uninnarchitecture.ca www.unionarchitecture.ca