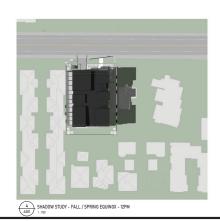

nionarchitecture.ca

SEAL:



COPYRIGHT RESERVED.
THIS DRAWING AND ALL COPYRIGHT
RESERVIN ARE THE SULF AND DECLUSIVE
PROPERTY OF UNION ARCHITECTURE
INC. ALL DIMENSIONS SHALL BE
REPRIED BY THE CONTRATOR ESFORE

NO. ISSUED FOR: D.

1 ISSUED FOR DEVELOPMENT PERMIT 202
2 DEVELOPMENT PERMIT COMMENTS 202



PROJECT NAME: SEVENTH STREET CONDO

PROJECT ADDRESS: 9895 & 9899 SEVENTH STREET, SIDNEY, BC

ELEVATIONS - SOUTH &
WEST

PROJECT NO: 24016 DRAWN: JS
SCALE: REVIEWED: RP

DP08

) PLOT DATE: 2024-10-09 1



















SEAL:



JERRY WAKEFIELD CONSTRUCTION Inc.

PROJECT NAME: SEVENTH STREET CONDO

PROJECT ADDRESS: 9895 & 9899 SEVENTH STREET, SIDNEY, BC

DRAWING TITLE: RENDERINGS

PROJECT NO: 24016 DRAWN: SCALE: REVIEWED:

**DP10** 

### SUMMER SOLSTICE











## FALL / SPRING EQUINOX









### WINTER SOLSTICE











7 SHADOW STUDY - WINTER SOLSTICE - 4PM

SEAL:



JERRY WAKEFIELD CONSTRUCTION Inc.

PROJECT NAME: SEVENTH STREET CONDO

PROJECT ADDRESS: 9895 & 9899 SEVENTH STREET, SIDNEY, BC

DRAWING TITLE:
SHADOW STUDY

**DP11** 



A R C H I T E C T U R E

315-2840 Peatt Road, Langford, BC, V9B 3V4

www.unionarchitecture.ca

SEAL:



COPYRIGHT RESERVED.
THIS DRAWING AND ALL COPYRIGHT
REFERN ARE THE SOLE AND EXCLUSIVE
PROPERTY OF UNION ARCHITECTURE
INC. ALL DIMENSIONS SHALL BE
REFIRED BY THE CONTRATOR BEFORE

NO. ISSUED FOR:

1 ISSUED FOR DEVELOPMENT PER
2 DEVELOPMENT PERMIT COMMEN

DEVELOPMENT PERMIT COMMENTS 2024-1

DEVELOPMENT REVIEW COMMITTEE 2024-1

COMMENTS (REV I)



PROJECT NAME: SEVENTH STREET CONDO

9895 & 9899 SEVENTH STREET, SIDNEY, BC

DRAWING TITLE: EXI