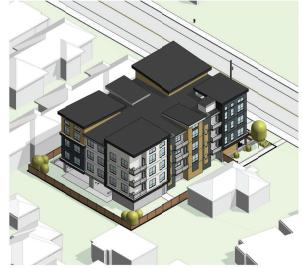

GATE - W/ PERFORATED METAL MESH



VERTICAL CORRUGATED METAL SIDING - CHARCOAL



OPAQUE FROSTED GLAZED GUARD RAIL



FIBER CEMENT PANEL - DARK BL



VINYL WINDOW -CHARCOAL FRAME



A R C H I T E C T U R E

315-2840 Peatt Road, Langford, BC, V9B 3V4 info@unionarchitecture.ca www.unionarchitecture.ca

SEAL:



COPYRIGHT RESERVED.
THIS DRAWING AND ALL COPYRIGHT
REVEN ARE THE SOLE AND EXCLUSIVE
PROPERTY OF UNION ARCHITICITURE
INC. ALL DIMENSIONES SAIALL BE
REVIOLD BY THE OWN RECORD.

NO. ISSUED FOR:

1 ISSUED FOR DEVELOPMENT PERMIT
2 DEVELOPMENT PERMIT COMMENTS



PROJECT NAME: SEVENTH STREET CONDO

PROJECT ADDRESS: 9895 & 9899 SEVENTH STREET, SIDNEY, BC

DRAWING TITLE: ELEVATIONS - NORTH & EAST

PROJECT NO: 24016 DRAWN: JS SCALE: REVIEWED: RP

DP07

OK D (NOOID)

PLOT DATE: 2024-10-09 10:0



# ECEND OF FINISHES 1 NETERIAL MODEL ON SORNE 2 NETERIAL ROSELLAND METAL SORNE - LIGHT GRAY 3 NETERIAL CORROLATION METALS, SORNE - LIGHT GRAY 4 OPPOSED FORCEST 5 FIRST CORROLATION METALS, SORNE - CHARCOLL 4 PARAGE FERROR ALTER GRAND RANG. 7 PRISE CENTRY FAILS. - CHARCOLL 10 NEED CENTRY FAILS. - CHARCOLL 10 LAZED WINE, PRISE DOOR - CHARCOLL FRAME 10 LAZED WINE, PRISE DOOR - CHARCOLL FRAME 11 UNITED SORNE - CHARCOLL FRAME 12 UNITED WINE, WINDOW - CHARCOLL FRAME 13 NEED CENTRY FAILS. TON BUILD FRAME 14 WINDOWS FRAME. TON - LIGHT GRAY 15 WOOD FRAME. 15 UNITED SORNE - CHARCOLL FRAME 16 UNITED SORNE - CHARCOLL FRAME 17 UNITED SORNE - CHARCOLL FRAME 18 WINDOWS FRAME. TON - LIGHT GRAY 19 UNITED SORNE - CHARCOLL FRAME 19 UNITED SORNE - CHARCOLL FRAME 19 UNITED SORNE - CHARCOLL FRAME 10 UNITED SOR