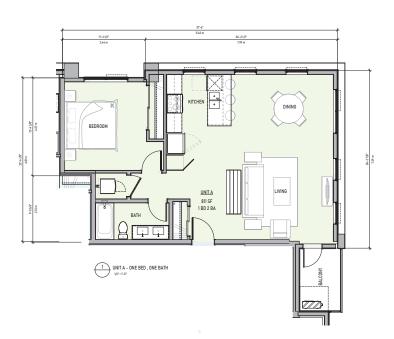

|              | ROJECT STATISTICS                                              |                  |                                                           |                            |              | SEVEN              | TH STRE   |  |  |
|--------------|----------------------------------------------------------------|------------------|-----------------------------------------------------------|----------------------------|--------------|--------------------|-----------|--|--|
|              |                                                                |                  |                                                           |                            |              | DATE:              | 09-Oct-2  |  |  |
| ı            | SITE INFORMATION CIVIC ADDRESS 9899 SEVENTH STREET, SIDNEY, BC |                  |                                                           |                            |              |                    |           |  |  |
|              | SITE AREA                                                      | 1.315 m*         | 14.159 SF                                                 | BC                         |              |                    |           |  |  |
|              | SITE AREA                                                      | 1,315 m*         |                                                           |                            |              |                    |           |  |  |
|              | ZONING                                                         | EXIS             |                                                           | REQUIRED<br>RM7            |              | PROPOSED           |           |  |  |
| ı            |                                                                |                  |                                                           |                            |              | RM7                |           |  |  |
|              | FLOOR AREA RATIO (FAR)                                         | -                |                                                           | 1.3 Base (2 Bonus)         |              | 50.9%              |           |  |  |
|              | SITE COVERAGE<br>PARKING COVERAGE (LOT)                        | - :              |                                                           | 55.0% (Max)                |              | 42.4%              |           |  |  |
|              | PARKING COVERAGE (LUT) PARKING AREA VS FIRST STOREY G          |                  |                                                           | 50.0% (Max)                |              | 61.3%              |           |  |  |
|              | ADAPTABLE UNITS                                                |                  |                                                           | 40.0% (Max)                |              | 61.3%              |           |  |  |
|              | 3 BED UNITS                                                    |                  |                                                           | 20.0% (Min)<br>10.0% (Min) |              | 23.8%              |           |  |  |
|              | 50% OF REQUIRED 3 BED ON FIRST                                 | OD CECONIO CEODE | v .                                                       | 10.0% (Min)<br>2 (Units)   |              | 14.3%<br>1 (Units) |           |  |  |
|              | 50% OF REQUIRED 3 BED ON FIRST                                 | UK SELUNU STURE  |                                                           | Z (Units)                  |              | r (Units)          |           |  |  |
| ı            | NUMBER OF STOREYS                                              |                  |                                                           | 4 Storeys (Max)            |              | 4 Storeys          |           |  |  |
| l            | BUILDING HEIGHT                                                |                  |                                                           | 16.00 m (Max)              | 52.49 (Max)  | 15.75 m            | 51.67     |  |  |
| ì            | SETBACKS                                                       | FRONT            | (WEST)                                                    | 6.00 m (Min)               | 19.69' (Min) | 4.50 m             | 14.76     |  |  |
| l            | 10000000000                                                    | REAR             |                                                           | 6.00 m (Min)               | 19.69 (Min)  | 5.50 m             | 18.04     |  |  |
| ı            |                                                                | SIDE ()          | NORTH)                                                    | 4.50 m (Min)               | 14.76' (Min) | 4.50 m             | 14.76     |  |  |
| ı            |                                                                | SIDE (           | SOUTH)                                                    | 4.50 m (Min)               | 14.76' (Min) | 4.50 m             | 14.76     |  |  |
| 1            | BUILDING DATA                                                  |                  |                                                           |                            |              |                    |           |  |  |
| ı            | MULTIFAMILY UNITS                                              | DESCRIPTION      | # OF UNITS                                                | AR                         | EA           | TOTAL              | AREA      |  |  |
| ı            | UNIT A                                                         | 1BR+1BATH        | 3                                                         | 75 m²                      | 809 SF       | 225 m²             | 2,427 SF  |  |  |
| ı            | UNIT B                                                         | 1BR+1BATH        | 3                                                         | 69 m°                      | 738 SF       | 206 m³             | 2,214 SF  |  |  |
| ı            | UNIT C (Adaptable)                                             | 1BR+1BATH        | 5                                                         | 69 m²                      | 742 SF       | 345 m²             | 3,710 SF  |  |  |
| ı            | UNIT D                                                         | 1BR+1BATH        | 4                                                         | 69 m°                      | 742 SF       | 276 m²             | 2.968 SF  |  |  |
| 1            | UNITE                                                          | 2BR+2BATH        | 3                                                         | 99 m²                      | 1,062 SF     | 296 m³             | 3,186 SF  |  |  |
| 1            | UNIT F                                                         | 3BR+2BATH        | 3                                                         | 108 m*                     | 1,159 SF     | 323 m²             | 3,477 SF  |  |  |
| ı            | TOTALS                                                         |                  | 21                                                        |                            |              | 1,671 m*           | 17,982 SI |  |  |
|              | FLOOR AREAS                                                    |                  |                                                           | GROSS                      |              | FAR EXCLUSIONS     |           |  |  |
| 1            | LEVEL 1                                                        |                  |                                                           | 167 m²                     | 1,794 SF     | 56 m*              | 602 SF    |  |  |
| ı            | LEVEL 2                                                        |                  |                                                           | 671 m²                     | 7,223 SF     |                    |           |  |  |
| ı            | LEVEL 3                                                        |                  |                                                           | 671 m²                     | 7,223 SF     |                    |           |  |  |
| ı            | LEVEL 4                                                        |                  | TOTAL                                                     | 671 m²                     | 7,223 SF     |                    |           |  |  |
| ı            |                                                                | 2,180 m*         | 23,463 SF                                                 |                            |              |                    |           |  |  |
| ı            | BULDING FOOTPRINT AREA                                         |                  |                                                           | 670 m*                     | 7.210 SF     |                    |           |  |  |
|              | PARKING AREA                                                   |                  |                                                           | 558 m²                     | 6,009 SF     |                    |           |  |  |
|              | PARKING DATA                                                   |                  |                                                           |                            |              |                    |           |  |  |
|              | PARKING TYPE                                                   | REQUIRED         |                                                           | PROPOSED                   |              |                    |           |  |  |
|              | RESIDENTIAL Parking Bylaw Reference                            |                  |                                                           | 21.0                       |              | 22                 |           |  |  |
|              | TOTAL PARKING                                                  |                  | 21.0                                                      |                            | 22           |                    |           |  |  |
| ı            |                                                                |                  |                                                           |                            |              |                    |           |  |  |
|              |                                                                |                  |                                                           | Required                   | %            | Proposed           | %         |  |  |
|              |                                                                | PARI             | KING STALL MIX                                            |                            |              |                    |           |  |  |
|              |                                                                |                  | Standard Stall                                            | 20                         |              | 15                 | 68%       |  |  |
| A            |                                                                |                  | Standard Stell<br>Car Stell (30% Max)                     | 20                         | 30% MAX      | 15<br>6            | 27%       |  |  |
|              |                                                                |                  | Standard Stall                                            | 20                         | 30% MAX      | 15                 |           |  |  |
| WIND ACTION  | BICYCLE DADKING                                                | Smell            | Standard Stall<br>Car Stall (30% Mod)<br>Accessible Stall | 20<br>-<br>1               |              | 15<br>6<br>1       | 27%<br>5% |  |  |
| LAMMING DATA | BICYCLE PARKING                                                | Smell            | Standard Stell<br>Car Stell (30% Max)                     | 20                         |              | 15<br>6<br>1       | 27%       |  |  |