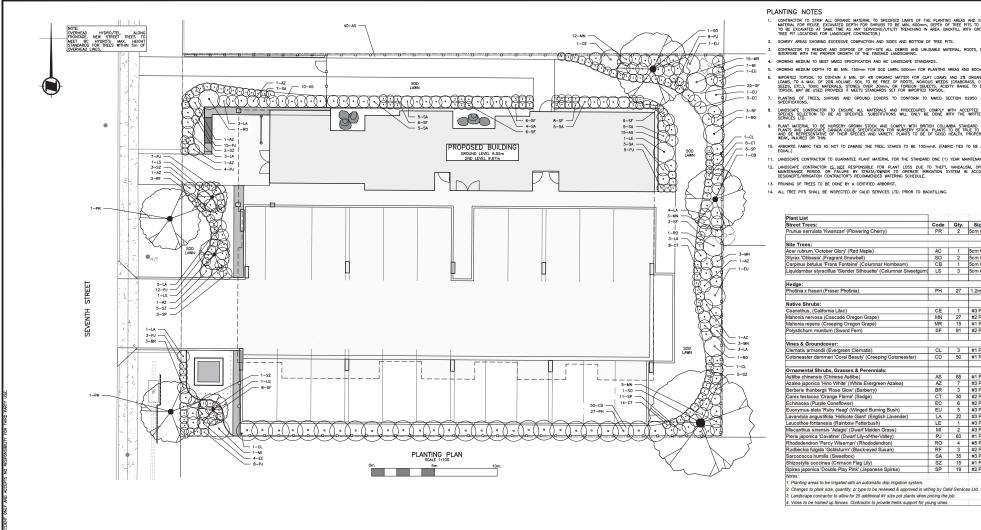

DRAWING TITLE: EXISTING SURVEY

PROJECT NO: 24016 DRAWN:

SCALE: REVIEWED:

**DP12** 

DWG NO:

D (24°109°) PL

EXISTING SURVEY (BY OTHERS) NOT TO SCALE

PROP. PLANTING

FINISHED CONCRETE

3 OCT 04/24 EXIT WALKWAY CHANGED 2 SEP 26/24 TO SITE CHANGES & PMT LOCATION

DATE

1 SEP 05/24 FENCE INFO ADDED PER TOWN COMMENTS

REVISIONS

DP

BY APPRO

PROP. 1.2m WOOD FENCE

PROP. SEATING WALL (DESIGN BY OTHERS)

<u>Op</u>

REFERENCE DRAWINGS

PROP. SHRUBS

GENERAL NOTES

- ALL PLANTING, TREE PIT SOIL VOLUMES, CONSTRUCTION, AND MATERIALS TO BE IN ACCORDANCE WITH TOWN OF SIDNEY SPECIFICATIONS AND STANDARD DRAWNINGS, MIMCD SPECIFICATIONS AND BC NURSERY TRADES. ALL LANDSCAPING WORK TO BE REVIEWED BY CALLD SERVICES LIDD SERVICES LID.
- ALL OFFSITE AREAS AFFECTED BY THE WORK ARE TO BE REINSTATED TO ORIGINAL OR BETTER CONDITION BY CONTRACTOR AND COMPLETED IN PROMPT MANNER TO MINIMIZE LOCAL DISRUPTION.
- CONTRACTOR TO ENSURE POSITIVE DRAINAGE OF ALL LAWNS AND PLANTING AREAS TO AN APPROVED OUTLET. MINIMUM GRADE TO BE BE 2.0%.
- CONTRACTOR TO CONFIRM LOCATION OF AND COORDINATE WITH APPLICABLE UTILITIES PRIOR TO INSTALLATION OF ANY OF THE LANDSCAPE WORKS.
- CONTRACTOR TO BE REGISTERED WITH WORK SAFE BC AND ALL WORK TO BE CONDUCTED UNDER WORK SAFE BC REGULATIONS AND WORK AREAS TO BE PROTECTED BY APPROVED RIGID CONSTRUCTION FENCING.
- 7. FOR ANY AMBIGUITIES IN SPECIFICATIONS THE MOST CONSERVATIVE/ROBUST SPECIFICATIONS SHALL GOVERN.
- 8. CONTRACTOR TO NOTIFY CALID SERVICES LTD. IMMEDIATELY OF ANY CONFLICTS OR DISCREPANCIES.
- 9. AUTOMATIC IRRIGATION SYSTEM REQUIRED FOR ALL PLANTING AREAS, SOD LAWNS & TREES.
- 10. IRRIGATION REQUIREMENTS FOR MUNICIPAL SOD LAWN BOULEVARD & STREET TREES TO BE PROVIDED BY TOWN OF SIDNEY, POINT OF CONNECTION FOR MUNICIPAL IRRIGATION SYSTEM TO BE REVIEWED WITH SIDNEY STAFF.
- WILL-ROTTED, HIGH GROANC CONTERT, LOW WOOD CONTENT MUSCH TO BE APPLIED TO PLANTING BERS AFTER FINISHED GRADING IS APPROVED AND PLANTING COMPLETE, MUSCH TO BE FREE OF CHAINS, STICKS, SOIL, STONES, ROOTS, ETC. LIANDSCAPE CONTRACTOR TO INSURE MINIMUM BARK MUSCH DEPTH OF SOMM AFTER SETTLEMENT. 12mm MUSCH RIGIS REQUIRED FOR ALL TREES IN LUMN AREAS.
- CONTRACTOR TO ERECT TREE PROTECTION FENCING TO TOWN OF SIDNEY STANDARDS AT ALL TREES TO BE RETAINED PRIOR TO ANY SITE WORK.

### IRRIGATION NOTES

- IRRIGATION SYSTEMS TO MEET MMCD, TOWN OF SIDNEY IRRIGATION STANDARDS, AND HABC STANDARDS IRRIGATION CONTRACTOR TO INSTALL IRRIGATION SYSTEM TO ALL APPLICABLE PLUMBING REGULATIONS.
- 2. PRIVATE ONSITE IRRIGATION P.O.C., TIMER & METER TO BE LOCATED WITHIN BUILDING MECHANICAL ROOM.
- SOD LAWN AREAS, TREES AND PLANTING AREAS TO BE IRRIGATED. SOD LAWN TO HAVE A MICROSPRAY IRRIGATION SYSTEM WITH HEAD TO HEAD COVERAGE, PLANTING BEDS TO BE IRRIGATED WITH DRIP IRRIGATION. TREES TO HAVE TWO EMITER LOOPS PER TREE.
- IRRIGATION SYSTEM TO BE DESIGNED BY AN IRRIGATION DESIGNER CERTIFIED BY HABC OR IA. SHOP DRAWINGS TO BE PROVIDED TO CALID SERVICES LTD. FOR REVIEW.
- ALL IRRIGATION COMPONENTS AND INSTALLATION TO COMPLY WITH MMCD AND IMBC STANDARDS FOR LANDSCAPE IRRIGATION SYSTEMS. SYSTEM TO INCLUDE FLOW CENSOR, CENTRAL SHUT-OFF VALVE, AND METER, PRESSURE REQULATING DEVICE AND MOSTURE SENSOR/FAIN DELAY CONTROLLER ALSO REQUIRED.
- 6. IRRIGATION SYSTEM TO HAVE A DYNAMIC OPERATING PRESSURE BETWEEN 50 TO 90 psi.
- IRRIGATION CONTRACTOR TO ENSURE ALL CRITICAL POINTS (CORNERS, EDGES, TIGHT CONTOURS, ETC) RECEIVE FULL COVERAGE.
- 8. IRRIGATION CONTRACTOR TO LOCATE ALL UNDERGROUND SERVICES PRIOR TO COMMENCING WORK.
- IRRIGATION SYSTEM TEST TO BE WITNESSED BY CALID SERVICES LTD. CONTRACTOR TO PROVIDE 48 HOUR NOTICE FOR REVIEW.
- IRRIGATION CONTRACTOR TO GUARANTEE WORK AND MATERIALS FOR ONE YEAR FROM DATE OF SUBSTANTIAL COMPLETION.
- 12. 150mm DUM. PVC IRRIGATION SLEEVES REQUIRED AT PLANTER WALLS, SIDEWALKS, DRIVENAYS, ETC. TO ENSURE ALL PLANTING AREAS MAY BE SERVICED BY SITE IRRIGATION SYSTEM. FAILURE BY CONTRACTOR TO PROVIDE IRRIGATION SLEEVES WILL RESULT IN WORK NEEDING. TO BE REDINGE AT CONTRACTOR'S EXPENSE. CONTRACTOR TO STAKE & LABEL ALL SLEEVES IN FIELD FOR IRRIGATION CONTRACTOR.
- 13. IRRIGATION CONTRACTOR TO INCLUDE ONE WINTERIZATION AND SYSTEM START UP WHEN PRICING JOB. OPERATION MANUAL AND RECOMMENDED TIMER SETTINGS TO BE PROVIDED BY IRRIGATION CONTRACTOR TO DESIGNED BY IRRIGATION CONTRACTOR TO

August 22, 2024 Project #

as noted

3

9895 & 9899 SEVENTH ST. CONDOS Landscape Plan & Notes Client: Jerry Wakefield Construction Inc.

PLANTING NOTES

- 2. SCARIFY AREAS SHOWING EXCESSIVE COMPACTION AND SIDES AND BOTTOM OF TREE PITS.
- CONTRACTOR TO REMOVE AND DISPOSE OF OFF-SITE ALL DEBRIS AND UNUSABLE MATERIAL, ROOTS, STONES, ETC. THAT MAY INTERFERE WITH THE PROPER GROWTH OF THE FINISHED LANDSCAPING.
- 4. GROWING MEDIUM TO MEET MMCD SPECIFICATION AND BC LANDSCAPE STANDARDS.
- 5. GROWING MEDIUM DEPTH TO BE MIN, 150mm FOR SOD LAWN, 600mm FOR PLANTING AREAS AND 800mm FOR TREE PITS.
- IMPORTED TOPSCIL. TO CONTRIA A INIA, CF 45 GREAMS MATTER FOR CLAY LOADS, 490, 25 GREAMS MATTER FOR SAID LOADS, TO A MAX OF 25X YOULDES, SOLIT OR SEPECE OF PROTES, NODESS WEEDS (GREAMS)S, COLCHORES, HORSEMIA, SEEDS, ETC.), TOXIC MATERIALS, STONES OFER JOHN, OR FOREIGN GBLECTS, ADDITY RANGE TO BE 5.5—7.5 pH. NATIVE TOPSCIL MAY SELECT PROVIDED IN LEETS STANDANGES ET FOR INFORTED TOPSCIL.
- PLANTING OF TREES, SHRUBS AND GROUND COVERS TO CONFORM TO MIMCD SECTION 02950 AND TOWN OF SIDNEY SPECIFICATIONS.
- LANDSCAPE CONTRACTOR TO ENSURE ALL MATERIALS AND PROCEDURES COMPLY WITH ACCEPTED LANDSCAPE PRACTICES. SPECIES SELECTION TO BE AS SPECIFIED. SUBSTITUTIONS WILL ONLY BE DONE WITH THE WRITTEN APPROVAL OF CALID SERVICES LITCH.
- ARBORTIE FABRIC TIES AS NOT TO DAMAGE THE TREE. STAKES TO BE 100mm/s. (FABRIC TIES TO BE ARBORTIE OR APPROVED EQUAL.)
- 11. LANDSCAPE CONTRACTOR TO GUARANTEE PLANT MATERIAL FOR THE STANDARD ONE (1) YEAR MAINTENANCE PERIOD.
- 12. LANDSCAPE CONTRACTOR IS NOT RESPONSIBLE FOR PLANT LOSS DUE TO THEFT, VANDALISM, OR ANIMALS DURING THE MAINTENANCE PERSOD. OR FALURE BY STRATA/OWNER TO OPERATE IRRIGATION SYSTEM IN ACCORDANCE TO IRRIGATION DESONERY/RIPRIGATION CONTRACTOR'S RECOMMENDED WATERING SCHEDULE.
- 13. PRUNING OF TREES TO BE DONE BY A CERTIFIED ARBORIST.
- 14. ALL TREE PITS SHALL BE INSPECTED BY CALID SERVICES LTD. PRIOR TO BACKFILLING.