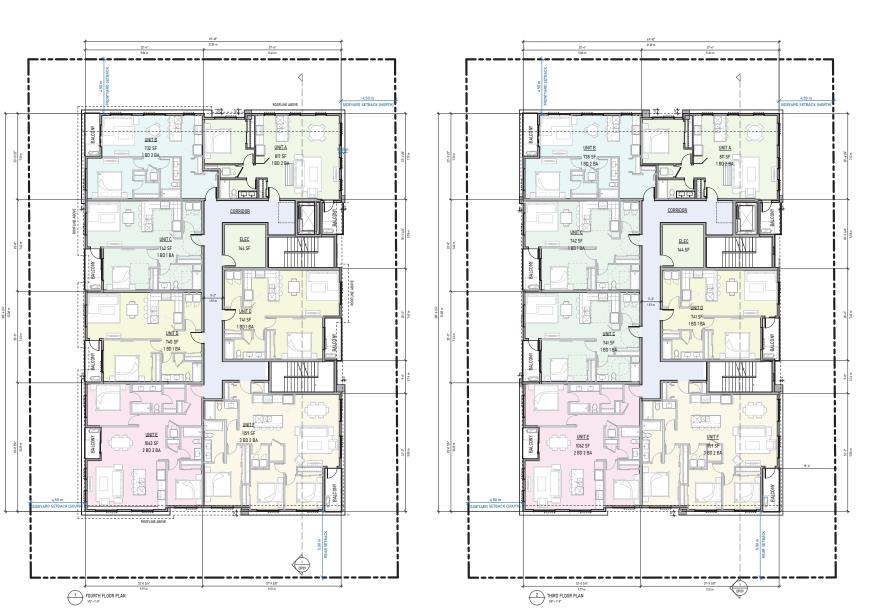

|              | ROJECT STATISTICS                                              |                  |                                                           |                            |              | SEVEN              | TH STRE   |  |  |
|--------------|----------------------------------------------------------------|------------------|-----------------------------------------------------------|----------------------------|--------------|--------------------|-----------|--|--|
|              |                                                                |                  |                                                           |                            |              | DATE:              | 09-Oct-2  |  |  |
| ı            | SITE INFORMATION CIVIC ADDRESS 9899 SEVENTH STREET, SIDNEY, BC |                  |                                                           |                            |              |                    |           |  |  |
|              | SITE AREA                                                      | 1.315 m*         | 14.159 SF                                                 | BC                         |              |                    |           |  |  |
|              | SITE AREA                                                      | 1,315 m*         |                                                           |                            |              |                    |           |  |  |
|              | ZONING                                                         | EXIS             |                                                           | REQUIRED<br>RM7            |              | PROPOSED           |           |  |  |
| ı            |                                                                |                  |                                                           |                            |              | RM7                |           |  |  |
|              | FLOOR AREA RATIO (FAR)                                         | -                |                                                           | 1.3 Base (2 Bonus)         |              | 50.9%              |           |  |  |
|              | SITE COVERAGE<br>PARKING COVERAGE (LOT)                        | - :              |                                                           | 55.0% (Max)                |              | 42.4%              |           |  |  |
|              | PARKING COVERAGE (LUT) PARKING AREA VS FIRST STOREY G          |                  |                                                           | 50.0% (Max)                |              | 61.3%              |           |  |  |
|              | ADAPTABLE UNITS                                                |                  |                                                           | 40.0% (Max)                |              | 61.3%              |           |  |  |
|              | 3 BED UNITS                                                    |                  |                                                           | 20.0% (Min)<br>10.0% (Min) |              | 23.8%              |           |  |  |
|              | 50% OF REQUIRED 3 BED ON FIRST                                 | OD CECONIO CEODE | v .                                                       | 10.0% (Min)<br>2 (Units)   |              | 14.3%<br>1 (Units) |           |  |  |
|              | 50% OF REQUIRED 3 BED ON FIRST                                 | UK SELUNU STURE  |                                                           | Z (Units)                  |              | r (Units)          |           |  |  |
| ı            | NUMBER OF STOREYS                                              |                  |                                                           | 4 Storeys (Max)            |              | 4 Storeys          |           |  |  |
| l            | BUILDING HEIGHT                                                |                  |                                                           | 16.00 m (Max)              | 52.49 (Max)  | 15.75 m            | 51.67     |  |  |
| ì            | SETBACKS                                                       | FRONT            | (WEST)                                                    | 6.00 m (Min)               | 19.69' (Min) | 4.50 m             | 14.76     |  |  |
| l            | 10000000000                                                    | REAR             |                                                           | 6.00 m (Min)               | 19.69 (Min)  | 5.50 m             | 18.04     |  |  |
| ı            |                                                                | SIDE ()          | NORTH)                                                    | 4.50 m (Min)               | 14.76' (Min) | 4.50 m             | 14.76     |  |  |
| ı            |                                                                | SIDE (           | SOUTH)                                                    | 4.50 m (Min)               | 14.76' (Min) | 4.50 m             | 14.76     |  |  |
| 1            | BUILDING DATA                                                  |                  |                                                           |                            |              |                    |           |  |  |
| ı            | MULTIFAMILY UNITS                                              | DESCRIPTION      | # OF UNITS                                                | AR                         | EA           | TOTAL              | AREA      |  |  |
| ı            | UNIT A                                                         | 1BR+1BATH        | 3                                                         | 75 m²                      | 809 SF       | 225 m²             | 2,427 SF  |  |  |
| ı            | UNIT B                                                         | 1BR+1BATH        | 3                                                         | 69 m°                      | 738 SF       | 206 m³             | 2,214 SF  |  |  |
| ı            | UNIT C (Adaptable)                                             | 1BR+1BATH        | 5                                                         | 69 m²                      | 742 SF       | 345 m²             | 3,710 SF  |  |  |
| ı            | UNIT D                                                         | 1BR+1BATH        | 4                                                         | 69 m°                      | 742 SF       | 276 m²             | 2.968 SF  |  |  |
| 1            | UNITE                                                          | 2BR+2BATH        | 3                                                         | 99 m²                      | 1,062 SF     | 296 m³             | 3,186 SF  |  |  |
| 1            | UNIT F                                                         | 3BR+2BATH        | 3                                                         | 108 m*                     | 1,159 SF     | 323 m²             | 3,477 SF  |  |  |
| ı            | TOTALS                                                         |                  | 21                                                        |                            |              | 1,671 m*           | 17,982 SI |  |  |
|              | FLOOR AREAS                                                    |                  |                                                           | GROSS                      |              | FAR EXCLUSIONS     |           |  |  |
| 1            | LEVEL 1                                                        |                  |                                                           | 167 m²                     | 1,794 SF     | 56 m*              | 602 SF    |  |  |
| ı            | LEVEL 2                                                        |                  |                                                           | 671 m²                     | 7,223 SF     |                    |           |  |  |
| ı            | LEVEL 3                                                        |                  |                                                           | 671 m²                     | 7,223 SF     |                    |           |  |  |
| ı            | LEVEL 4                                                        |                  | TOTAL                                                     | 671 m²                     | 7,223 SF     |                    |           |  |  |
| ı            |                                                                | 2,180 m*         | 23,463 SF                                                 |                            |              |                    |           |  |  |
| ı            | BULDING FOOTPRINT AREA                                         |                  |                                                           | 670 m*                     | 7.210 SF     |                    |           |  |  |
|              | PARKING AREA                                                   |                  |                                                           | 558 m²                     | 6,009 SF     |                    |           |  |  |
|              | PARKING DATA                                                   |                  |                                                           |                            |              |                    |           |  |  |
|              | PARKING TYPE                                                   | REQUIRED         |                                                           | PROPOSED                   |              |                    |           |  |  |
|              | RESIDENTIAL Parking Bylaw Reference                            |                  |                                                           | 21.0                       |              | 22                 |           |  |  |
|              | TOTAL PARKING                                                  |                  | 21.0                                                      |                            | 22           |                    |           |  |  |
| ı            |                                                                |                  |                                                           |                            |              |                    |           |  |  |
|              |                                                                |                  |                                                           | Required                   | %            | Proposed           | %         |  |  |
|              |                                                                | PARI             | KING STALL MIX                                            |                            |              |                    |           |  |  |
|              |                                                                |                  | Standard Stall                                            | 20                         |              | 15                 | 68%       |  |  |
| A            |                                                                |                  | Standard Stell<br>Car Stell (30% Max)                     | 20                         | 30% MAX      | 15<br>6            | 27%       |  |  |
|              |                                                                |                  | Standard Stall                                            | 20                         | 30% MAX      | 15                 |           |  |  |
| WIND ACTION  | BICYCLE DADKING                                                | Smell            | Standard Stall<br>Car Stall (30% Mod)<br>Accessible Stall | 20<br>-<br>1               |              | 15<br>6<br>1       | 27%<br>5% |  |  |
| LAMMING DATA | BICYCLE PARKING                                                | Smell            | Standard Stell<br>Car Stell (30% Max)                     | 20                         |              | 15<br>6<br>1       | 27%       |  |  |