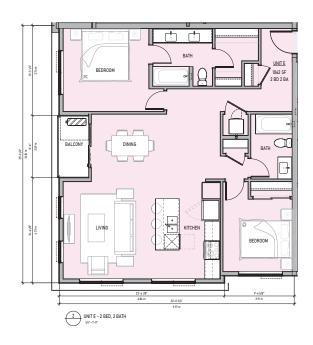

DRAWING TITLE: FLOOR PLAN - LEVEL 3 & 4

PROJECT NO. 2404 PRANIS

PROJECT NO: 24016 DRAWN: AS SCALE: REVIEWED: RP

DP03

MICH D (24°1:38°) PLOT DATE: 2024-10-09

315-2840 Pwatt Read, Liengford, BC, V9B 3V4 info@uninnarchitecture.ca www.unionarchitecture.ca