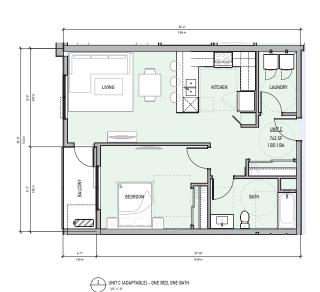

|              | ROJECT STATISTICS                                              |                  |                                                           |                            |              | SEVEN              | TH STRE   |  |  |
|--------------|----------------------------------------------------------------|------------------|-----------------------------------------------------------|----------------------------|--------------|--------------------|-----------|--|--|
|              |                                                                |                  |                                                           |                            |              | DATE:              | 09-Oct-2  |  |  |
| ı            | SITE INFORMATION CIVIC ADDRESS 9899 SEVENTH STREET, SIDNEY, BC |                  |                                                           |                            |              |                    |           |  |  |
|              | SITE AREA                                                      | 1.315 m*         | 14.159 SF                                                 | BC                         |              |                    |           |  |  |
|              | SITE AREA                                                      | 1,315 m*         |                                                           |                            |              |                    |           |  |  |
|              | ZONING                                                         | EXIS             |                                                           | REQUIRED<br>RM7            |              | PROPOSED           |           |  |  |
| ı            |                                                                |                  |                                                           |                            |              | RM7                |           |  |  |
|              | FLOOR AREA RATIO (FAR)                                         | -                |                                                           | 1.3 Base (2 Bonus)         |              | 50.9%              |           |  |  |
|              | SITE COVERAGE<br>PARKING COVERAGE (LOT)                        | - :              |                                                           | 55.0% (Max)                |              | 42.4%              |           |  |  |
|              | PARKING COVERAGE (LUT) PARKING AREA VS FIRST STOREY G          |                  |                                                           | 50.0% (Max)                |              | 61.3%              |           |  |  |
|              | ADAPTABLE UNITS                                                |                  |                                                           | 40.0% (Max)                |              | 61.3%              |           |  |  |
|              | 3 BED UNITS                                                    |                  |                                                           | 20.0% (Min)<br>10.0% (Min) |              | 23.8%              |           |  |  |
|              | 50% OF REQUIRED 3 BED ON FIRST                                 | OD CECONIO CEODE | v .                                                       | 10.0% (Min)<br>2 (Units)   |              | 14.3%<br>1 (Units) |           |  |  |
|              | 50% OF REQUIRED 3 BED ON FIRST                                 | UK SELUNU STURE  |                                                           | Z (Units)                  |              | r (Units)          |           |  |  |
| ı            | NUMBER OF STOREYS                                              |                  |                                                           | 4 Storeys (Max)            |              | 4 Storeys          |           |  |  |
| l            | BUILDING HEIGHT                                                |                  |                                                           | 16.00 m (Max)              | 52.49 (Max)  | 15.75 m            | 51.67     |  |  |
| ì            | SETBACKS                                                       | FRONT            | (WEST)                                                    | 6.00 m (Min)               | 19.69' (Min) | 4.50 m             | 14.76     |  |  |
| l            | 10000000000                                                    | REAR             |                                                           | 6.00 m (Min)               | 19.69 (Min)  | 5.50 m             | 18.04     |  |  |
| ı            |                                                                | SIDE ()          | NORTH)                                                    | 4.50 m (Min)               | 14.76' (Min) | 4.50 m             | 14.76     |  |  |
| ı            |                                                                | SIDE (           | SOUTH)                                                    | 4.50 m (Min)               | 14.76' (Min) | 4.50 m             | 14.76     |  |  |
| 1            | BUILDING DATA                                                  |                  |                                                           |                            |              |                    |           |  |  |
| ı            | MULTIFAMILY UNITS                                              | DESCRIPTION      | # OF UNITS                                                | AR                         | EA           | TOTAL              | AREA      |  |  |
| ı            | UNIT A                                                         | 1BR+1BATH        | 3                                                         | 75 m²                      | 809 SF       | 225 m²             | 2,427 SF  |  |  |
| ı            | UNIT B                                                         | 1BR+1BATH        | 3                                                         | 69 m°                      | 738 SF       | 206 m³             | 2,214 SF  |  |  |
| ı            | UNIT C (Adaptable)                                             | 1BR+1BATH        | 5                                                         | 69 m²                      | 742 SF       | 345 m²             | 3,710 SF  |  |  |
| ı            | UNIT D                                                         | 1BR+1BATH        | 4                                                         | 69 m°                      | 742 SF       | 276 m²             | 2.968 SF  |  |  |
| 1            | UNITE                                                          | 2BR+2BATH        | 3                                                         | 99 m²                      | 1,062 SF     | 296 m³             | 3,186 SF  |  |  |
| 1            | UNIT F                                                         | 3BR+2BATH        | 3                                                         | 108 m*                     | 1,159 SF     | 323 m²             | 3,477 SF  |  |  |
| ı            | TOTALS                                                         |                  | 21                                                        |                            |              | 1,671 m*           | 17,982 SI |  |  |
|              | FLOOR AREAS                                                    |                  |                                                           | GROSS                      |              | FAR EXCLUSIONS     |           |  |  |
| 1            | LEVEL 1                                                        |                  |                                                           | 167 m²                     | 1,794 SF     | 56 m*              | 602 SF    |  |  |
| ı            | LEVEL 2                                                        |                  |                                                           | 671 m²                     | 7,223 SF     |                    |           |  |  |
| ı            | LEVEL 3                                                        |                  |                                                           | 671 m²                     | 7,223 SF     |                    |           |  |  |
| ı            | LEVEL 4                                                        |                  | TOTAL                                                     | 671 m²                     | 7,223 SF     |                    |           |  |  |
| ı            |                                                                | 2,180 m*         | 23,463 SF                                                 |                            |              |                    |           |  |  |
| ı            | BULDING FOOTPRINT AREA                                         |                  |                                                           | 670 m*                     | 7.210 SF     |                    |           |  |  |
|              | PARKING AREA                                                   |                  |                                                           | 558 m²                     | 6,009 SF     |                    |           |  |  |
|              | PARKING DATA                                                   |                  |                                                           |                            |              |                    |           |  |  |
|              | PARKING TYPE                                                   | REQUIRED         |                                                           | PROPOSED                   |              |                    |           |  |  |
|              | RESIDENTIAL Parking Bylaw Reference                            |                  |                                                           | 21.0                       |              | 22                 |           |  |  |
|              | TOTAL PARKING                                                  |                  | 21.0                                                      |                            | 22           |                    |           |  |  |
| ı            |                                                                |                  |                                                           |                            |              |                    |           |  |  |
|              |                                                                |                  |                                                           | Required                   | %            | Proposed           | %         |  |  |
|              |                                                                | PARI             | KING STALL MIX                                            |                            |              |                    |           |  |  |
|              |                                                                |                  | Standard Stall                                            | 20                         |              | 15                 | 68%       |  |  |
| A            |                                                                |                  | Standard Stell<br>Car Stell (30% Max)                     | 20                         | 30% MAX      | 15<br>6            | 27%       |  |  |
|              |                                                                |                  | Standard Stall                                            | 20                         | 30% MAX      | 15                 |           |  |  |
| WIND ACTION  | BICYCLE DADKING                                                | Smell            | Standard Stall<br>Car Stall (30% Mod)<br>Accessible Stall | 20<br>-<br>1               |              | 15<br>6<br>1       | 27%<br>5% |  |  |
| LAMMING DATA | BICYCLE PARKING                                                | Smell            | Standard Stell<br>Car Stell (30% Max)                     | 20                         |              | 15<br>6<br>1       | 27%       |  |  |