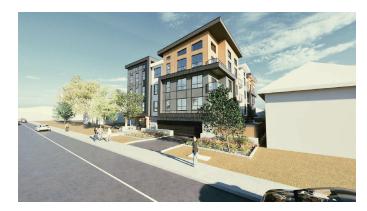

METAL PARKADE GATE - W/ PERFORATED METAL MESH



VERTICAL CORRUGATED METAL SIDING - CHARCOAL



OPAQUE FROSTED GLAZED GUARD RAIL



FIBER CEMENT PANEL - DARK BLUE



NORTH ELEVATION



A R C H I T E C T U R E

315-2840 Peatt Road, Langford, BC, V9B 3V4 info@unionarchitecture.ca www.unionarchitecture.ca

SEAL:



COPYRIGHT RESERVED.
THIS DRAWING AND ALL COPYRIGHT
RESERVIN ARE THE SULF AND DECLUSIVE
PROPERTY OF UNION ARCHITECTURE
INC. ALL DIMENSIONS SHALL BE
REPRIED BY THE CONTRATOR ESFORE

NO. ISSUED FOR: D.

1 ISSUED FOR DEVELOPMENT PERMIT 202
2 DEVELOPMENT PERMIT COMMENTS 202



PROJECT NAME: SEVENTH STREET CONDO

PROJECT ADDRESS: 9895 & 9899 SEVENTH STREET, SIDNEY, BC

ELEVATIONS - SOUTH &
WEST

PROJECT NO: 24016 DRAWN: JS
SCALE: REVIEWED: RP

DP08

) PLOT DATE: 2024-10-09 1



















SEAL:



JERRY WAKEFIELD CONSTRUCTION Inc.

PROJECT NAME: SEVENTH STREET CONDO

PROJECT ADDRESS: 9895 & 9899 SEVENTH STREET, SIDNEY, BC

DRAWING TITLE: RENDERINGS

PROJECT NO: 24016 DRAWN: SCALE: REVIEWED:

**DP10** 

### SUMMER SOLSTICE











## FALL / SPRING EQUINOX









### WINTER SOLSTICE











7 SHADOW STUDY - WINTER SOLSTICE - 4PM

SEAL:



JERRY WAKEFIELD CONSTRUCTION Inc.

PROJECT NAME: SEVENTH STREET CONDO

PROJECT ADDRESS: 9895 & 9899 SEVENTH STREET, SIDNEY, BC

DRAWING TITLE:
SHADOW STUDY

**DP11** 



A R C H I T E C T U R E

315-2840 Peatt Road, Langford, BC, V9B 3V4

www.unionarchitecture.ca

SEAL:



COPYRIGHT RESERVED.
THIS DRAWING AND ALL COPYRIGHT
REFERN ARE THE SOLE AND EXCLUSIVE
PROPERTY OF UNION ARCHITECTURE
INC. ALL DIMENSIONS SHALL BE
REFIRED BY