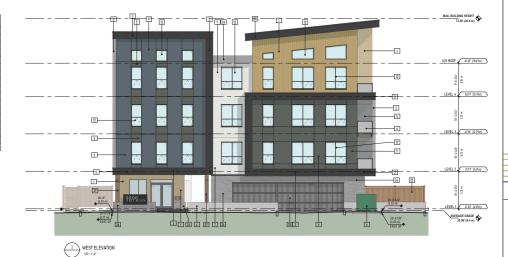

NO. ISSUED FOR: D.

1 ISSUED FOR DEVELOPMENT PERMIT 202
2 DEVELOPMENT PERMIT COMMENTS 202

PROJECT NAME: SEVENTH STREET CONDO

PROJECT ADDRESS: 9895 & 9899 SEVENTH STREET, SIDNEY, BC

ELEVATIONS - SOUTH &
WEST

PROJECT NO: 24016 DRAWN: JS
SCALE: REVIEWED: RP

DP08

) PLOT DATE: 2024-10-09 1

SEAL:

JERRY WAKEFIELD CONSTRUCTION Inc.

PROJECT NAME: SEVENTH STREET CONDO

PROJECT ADDRESS: 9895 & 9899 SEVENTH STREET, SIDNEY, BC