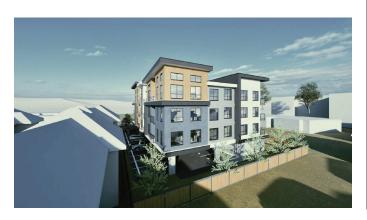

AL PARKADE GATE - W/ PERFORATED METAL MESH



VERTICAL CORRUGATED METAL SIDING - CHARCOAL



OPAQUE FROSTED GLAZED GUARD RAIL



FIBER CEMENT PANEL - DARK BLUE



NORTH ELEVATION



A R C H I T E C T U R E

315-2840 Peatt Road, Langford, BC, V9B 3V4 info@unionarchitecture.ca www.unionarchitecture.ca

SEAL:



COPYRIGHT RESERVED.
THIS DRAWING AND ALL COPYRIGHT
RESERVIN ARE THE SULF AND DECLUSIVE
PROPERTY OF UNION ARCHITECTURE
INC. ALL DIMENSIONS SHALL BE
REPRIED BY THE CONTRATOR ESFORE

NO. ISSUED FOR: D.

1 ISSUED FOR DEVELOPMENT PERMIT 202
2 DEVELOPMENT PERMIT COMMENTS 202



PROJECT NAME: SEVENTH STREET CONDO

PROJECT ADDRESS: 9895 & 9899 SEVENTH STREET, SIDNEY, BC

ELEVATIONS - SOUTH &
WEST

PROJECT NO: 24016 DRAWN: JS
SCALE: REVIEWED: RP

DP08

) PLOT DATE: 2024-10-09 1



















SEAL:



JERRY WAKEFIELD CONSTRUCTION Inc.

PROJECT NAME: SEVENTH STREET CONDO

PROJECT ADDRESS: 9895 & 9899 SEVENTH STREET, SIDNEY, BC

DRAWING TITLE: RENDERINGS

PROJECT NO: 24016 DRAWN: SCALE: REVIEWED:

**DP10** 

### SUMMER SOLSTICE











## FALL / SPRING EQUINOX









### WINTER SOLSTICE











7 SHADOW STUDY - WINTER SOLSTICE - 4PM

SEAL:



JERRY WAKEFIELD CONSTRUCTION Inc.

PROJECT NAME: SEVENTH STREET CONDO

PROJECT ADDRESS: 9895 & 9899 SEVENTH STREET, SIDNEY, BC

DRAWING TITLE:
SHADOW STUDY

**DP11** 



A R C H I T E C T U R E

315-2840 Peatt Road, Langford, BC, V9B 3V4

www.unionarchitecture.ca

SEAL:



COPYRIGHT RESERVED.
THIS DRAWING AND ALL COPYRIGHT
REFERN ARE THE SOLE AND EXCLUSIVE
PROPERTY OF UNION ARCHITECTURE
INC. ALL DIMENSIONS SHALL BE
REFIRED BY THE