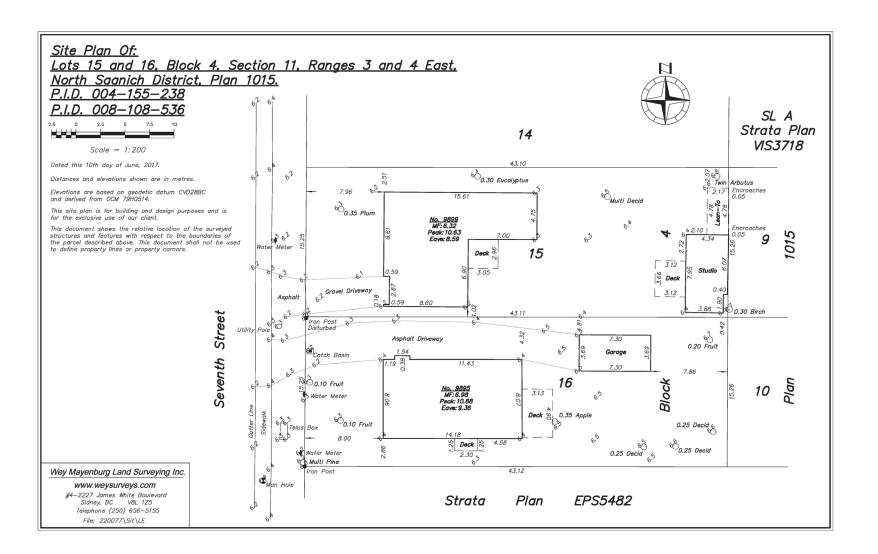

DRAWING TITLE: EXISTING SURVEY

PROJECT NO: 24016 DRAWN:

SCALE: REVIEWED:

**DP12** 

DWG NO:

D (24°109°) PL

EXISTING SURVEY (BY OTHERS) NOT TO SCALE

PROP. PLANTING