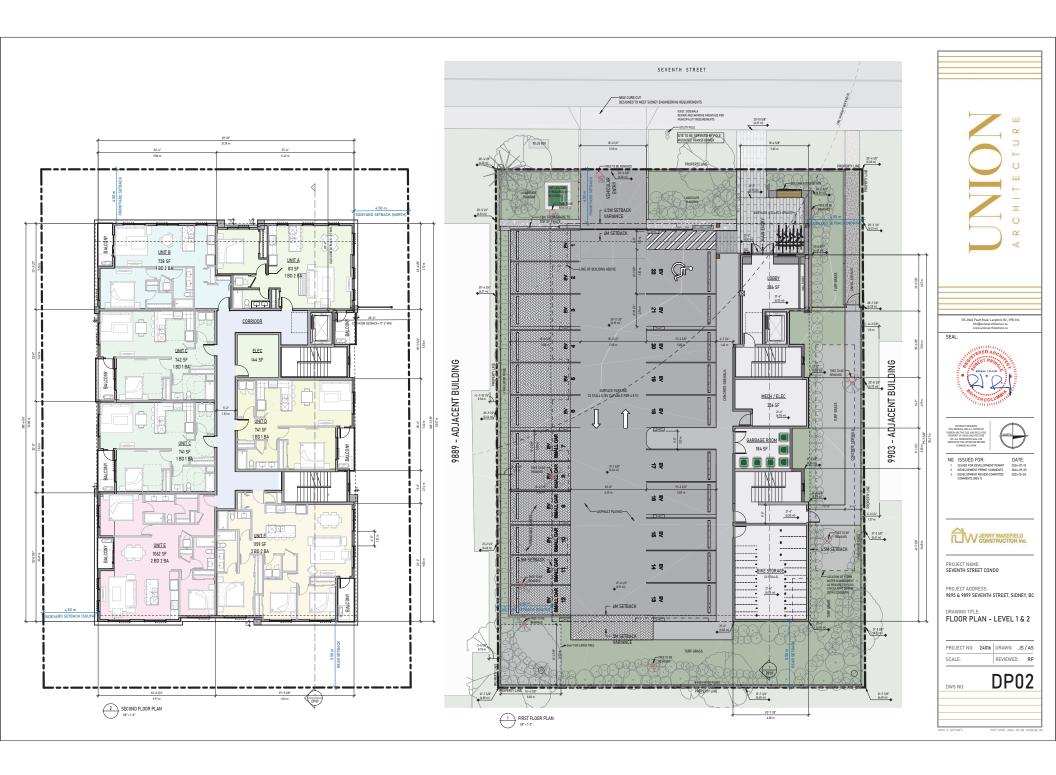

|              | ROJECT STATISTICS                                              |                  |                                                           |                            |              | SEVEN              | TH STRE   |  |  |
|--------------|----------------------------------------------------------------|------------------|-----------------------------------------------------------|----------------------------|--------------|--------------------|-----------|--|--|
|              |                                                                |                  |                                                           |                            |              | DATE:              | 09-Oct-2  |  |  |
| ı            | SITE INFORMATION CIVIC ADDRESS 9899 SEVENTH STREET, SIDNEY, BC |                  |                                                           |                            |              |                    |           |  |  |
|              | SITE AREA                                                      | 1.315 m*         | 14.159 SF                                                 | BC                         |              |                    |           |  |  |
|              | SITE AREA                                                      | 1,315 m*         |                                                           |                            |              |                    |           |  |  |
|              | ZONING                                                         | EXIS             |                                                           | REQUIRED<br>RM7            |              | PROPOSED           |           |  |  |
| ı            |                                                                |                  |                                                           |                            |              | RM7                |           |  |  |
|              | FLOOR AREA RATIO (FAR)                                         | -                |                                                           | 1.3 Base (2 Bonus)         |              | 50.9%              |           |  |  |
|              | SITE COVERAGE<br>PARKING COVERAGE (LOT)                        | - :              |                                                           | 55.0% (Max)                |              | 42.4%              |           |  |  |
|              | PARKING COVERAGE (LUT) PARKING AREA VS FIRST STOREY G          |                  |                                                           | 50.0% (Max)                |              | 61.3%              |           |  |  |
|              | ADAPTABLE UNITS                                                |                  |                                                           | 40.0% (Max)                |              | 61.3%              |           |  |  |
|              | 3 BED UNITS                                                    |                  |                                                           | 20.0% (Min)<br>10.0% (Min) |              | 23.8%              |           |  |  |
|              | 50% OF REQUIRED 3 BED ON FIRST                                 | OD CECONIO CEODE | v .                                                       | 10.0% (Min)<br>2 (Units)   |              | 14.3%<br>1 (Units) |           |  |  |
|              | 50% OF REQUIRED 3 BED ON FIRST                                 | UK SELUNU STURE  |                                                           | Z (Units)                  |              | r (Units)          |           |  |  |
| ı            | NUMBER OF STOREYS                                              |                  |                                                           | 4 Storeys (Max)            |              | 4 Storeys          |           |  |  |
| l            | BUILDING HEIGHT                                                |                  |                                                           | 16.00 m (Max)              | 52.49 (Max)  | 15.75 m            | 51.67     |  |  |
| ì            | SETBACKS                                                       | FRONT            | (WEST)                                                    | 6.00 m (Min)               | 19.69' (Min) | 4.50 m             | 14.76     |  |  |
| l            | 10000000000                                                    | REAR             |                                                           | 6.00 m (Min)               | 19.69 (Min)  | 5.50 m             | 18.04     |  |  |
| ı            |                                                                | SIDE ()          | NORTH)                                                    | 4.50 m (Min)               | 14.76' (Min) | 4.50 m             | 14.76     |  |  |
| ı            |                                                                | SIDE (           | SOUTH)                                                    | 4.50 m (Min)               | 14.76' (Min) | 4.50 m             | 14.76     |  |  |
| 1            | BUILDING DATA                                                  |                  |                                                           |                            |              |                    |           |  |  |
| ı            | MULTIFAMILY UNITS                                              | DESCRIPTION      | # OF UNITS                                                | AR                         | EA           | TOTAL              | AREA      |  |  |
| ı            | UNIT A                                                         | 1BR+1BATH        | 3                                                         | 75 m²                      | 809 SF       | 225 m²             | 2,427 SF  |  |  |
| ı            | UNIT B                                                         | 1BR+1BATH        | 3                                                         | 69 m°                      | 738 SF       | 206 m³             | 2,214 SF  |  |  |
| ı            | UNIT C (Adaptable)                                             | 1BR+1BATH        | 5                                                         | 69 m²                      | 742 SF       | 345 m²             | 3,710 SF  |  |  |
| ı            | UNIT D                                                         | 1BR+1BATH        | 4                                                         | 69 m°                      | 742 SF       | 276 m²             | 2.968 SF  |  |  |
| 1            | UNITE                                                          | 2BR+2BATH        | 3                                                         | 99 m²                      | 1,062 SF     | 296 m³             | 3,186 SF  |  |  |
| 1            | UNIT F                                                         | 3BR+2BATH        | 3                                                         | 108 m*                     | 1,159 SF     | 323 m²             | 3,477 SF  |  |  |
| ı            | TOTALS                                                         |                  | 21                                                        |                            |              | 1,671 m*           | 17,982 SI |  |  |
|              | FLOOR AREAS                                                    |                  |                                                           | GROSS                      |              | FAR EXCLUSIONS     |           |  |  |
| 1            | LEVEL 1                                                        |                  |                                                           | 167 m²                     | 1,794 SF     | 56 m*              | 602 SF    |  |  |
| ı            | LEVEL 2                                                        |                  |                                                           | 671 m²                     | 7,223 SF     |                    |           |  |  |
| ı            | LEVEL 3                                                        |                  |                                                           | 671 m²                     | 7,223 SF     |                    |           |  |  |
| ı            | LEVEL 4                                                        |                  | TOTAL                                                     | 671 m²                     | 7,223 SF     |                    |           |  |  |
| ı            |                                                                | 2,180 m*         | 23,463 SF                                                 |                            |              |                    |           |  |  |
| ı            | BULDING FOOTPRINT AREA                                         |                  |                                                           | 670 m*                     | 7.210 SF     |                    |           |  |  |
|              | PARKING AREA                                                   |                  |                                                           | 558 m²                     | 6,009 SF     |                    |           |  |  |
|              | PARKING DATA                                                   |                  |                                                           |                            |              |                    |           |  |  |
|              | PARKING TYPE                                                   | REQUIRED         |                                                           | PROPOSED                   |              |                    |           |  |  |
|              | RESIDENTIAL Parking Bylaw Reference                            |                  |                                                           | 21.0                       |              | 22                 |           |  |  |
|              | TOTAL PARKING                                                  |                  | 21.0                                                      |                            | 22           |                    |           |  |  |
| ı            |                                                                |                  |                                                           |                            |              |                    |           |  |  |
|              |                                                                |                  |                                                           | Required                   | %            | Proposed           | %         |  |  |
|              |                                                                | PARI             | KING STALL MIX                                            |                            |              |                    |           |  |  |
|              |                                                                |                  | Standard Stall                                            | 20                         |              | 15                 | 68%       |  |  |
| A            |                                                                |                  | Standard Stell<br>Car Stell (30% Max)                     | 20                         | 30% MAX      | 15<br>6            | 27%       |  |  |
|              |                                                                |                  | Standard Stall                                            | 20                         | 30% MAX      | 15                 |           |  |  |
| WIND ACTION  | BICYCLE DADKING                                                | Smell            | Standard Stall<br>Car Stall (30% Mod)<br>Accessible Stall | 20<br>-<br>1               |              | 15<br>6<br>1       | 27%<br>5% |  |  |
| LAMMING DATA | BICYCLE PARKING                                                | Smell            | Standard Stell<br>Car Stell (30% Max)                     | 20                         |              | 15<br>6<br>1       | 27%       |  |  |