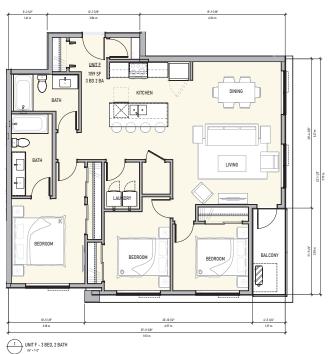

DRAWING TITLE: FLOOR PLAN - LEVEL 3 & 4

PROJECT NO. 2404 PRANIS

PROJECT NO: 24016 DRAWN: AS SCALE: REVIEWED: RP

DP03

MICH D (24°1:38°) PLOT DATE: 2024-10-09

315-2840 Pwatt Read, Liengford, BC, V9B 3V4 info@uninnarchitecture.ca www.unionarchitecture.ca