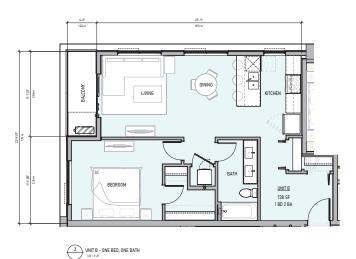

|              | ROJECT STATISTICS                                              |                  |                                                           |                            |              | SEVEN              | TH STRE   |  |  |
|--------------|----------------------------------------------------------------|------------------|-----------------------------------------------------------|----------------------------|--------------|--------------------|-----------|--|--|
|              |                                                                |                  |                                                           |                            |              | DATE:              | 09-Oct-2  |  |  |
| ı            | SITE INFORMATION CIVIC ADDRESS 9899 SEVENTH STREET, SIDNEY, BC |                  |                                                           |                            |              |                    |           |  |  |
|              | SITE AREA                                                      | 1.315 m*         | 14.159 SF                                                 | BC                         |              |                    |           |  |  |
|              | SITE AREA                                                      | 1,315 m*         |                                                           |                            |              |                    |           |  |  |
|              | ZONING                                                         | EXIS             |                                                           | REQUIRED<br>RM7            |              | PROPOSED           |           |  |  |
| ı            |                                                                |                  |                                                           |                            |              | RM7                |           |  |  |
|              | FLOOR AREA RATIO (FAR)                                         | -                |                                                           | 1.3 Base (2 Bonus)         |              | 50.9%              |           |  |  |
|              | SITE COVERAGE<br>PARKING COVERAGE (LOT)                        | - :              |                                                           | 55.0% (Max)                |              | 42.4%              |           |  |  |
|              | PARKING COVERAGE (LUT) PARKING AREA VS FIRST STOREY G          |                  |                                                           | 50.0% (Max)                |              | 61.3%              |           |  |  |
|              | ADAPTABLE UNITS                                                |                  |                                                           | 40.0% (Max)                |              | 61.3%              |           |  |  |
|              | 3 BED UNITS                                                    |                  |                                                           | 20.0% (Min)<br>10.0% (Min) |              | 23.8%              |           |  |  |
|              | 50% OF REQUIRED 3 BED ON FIRST                                 | OD CECONIO CEODE | v .                                                       | 10.0% (Min)<br>2 (Units)   |              | 14.3%<br>1 (Units) |           |  |  |
|              | 50% OF REQUIRED 3 BED ON FIRST                                 | UK SELUNU STURE  |                                                           | Z (Units)                  |              | r (Units)          |           |  |  |
| ı            | NUMBER OF STOREYS                                              |                  |                                                           | 4 Storeys (Max)            |              | 4 Storeys          |           |  |  |
| l            | BUILDING HEIGHT                                                |                  |                                                           | 16.00 m (Max)              | 52.49 (Max)  | 15.75 m            | 51.67     |  |  |
| ì            | SETBACKS                                                       | FRONT            | (WEST)                                                    | 6.00 m (Min)               | 19.69' (Min) | 4.50 m             | 14.76     |  |  |
| l            | 10000000000                                                    | REAR             |                                                           | 6.00 m (Min)               | 19.69 (Min)  | 5.50 m             | 18.04     |  |  |
| ı            |                                                                | SIDE ()          | NORTH)                                                    | 4.50 m (Min)               | 14.76' (Min) | 4.50 m             | 14.76     |  |  |
| ı            |                                                                | SIDE (           | SOUTH)                                                    | 4.50 m (Min)               | 14.76' (Min) | 4.50 m             | 14.76     |  |  |
| 1            | BUILDING DATA                                                  |                  |                                                           |                            |              |                    |           |  |  |
| ı            | MULTIFAMILY UNITS                                              | DESCRIPTION      | # OF UNITS                                                | AR                         | EA           | TOTAL              | AREA      |  |  |
| ı            | UNIT A                                                         | 1BR+1BATH        | 3                                                         | 75 m²                      | 809 SF       | 225 m²             | 2,427 SF  |  |  |
| ı            | UNIT B                                                         | 1BR+1BATH        | 3                                                         | 69 m°                      | 738 SF       | 206 m³             | 2,214 SF  |  |  |
| ı            | UNIT C (Adaptable)                                             | 1BR+1BATH        | 5                                                         | 69 m²                      | 742 SF       | 345 m²             | 3,710 SF  |  |  |
| ı            | UNIT D                                                         | 1BR+1BATH        | 4                                                         | 69 m°                      | 742 SF       | 276 m²             | 2.968 SF  |  |  |
| 1            | UNITE                                                          | 2BR+2BATH        | 3                                                         | 99 m²                      | 1,062 SF     | 296 m³             | 3,186 SF  |  |  |
| 1            | UNIT F                                                         | 3BR+2BATH        | 3                                                         | 108 m*                     | 1,159 SF     | 323 m²             | 3,477 SF  |  |  |
| ı            | TOTALS                                                         |                  | 21                                                        |                            |              | 1,671 m*           | 17,982 SI |  |  |
|              | FLOOR AREAS                                                    |                  |                                                           | GROSS                      |              | FAR EXCLUSIONS     |           |  |  |
| 1            | LEVEL 1                                                        |                  |                                                           | 167 m²                     | 1,794 SF     | 56 m*              | 602 SF    |  |  |
| ı            | LEVEL 2                                                        |                  |                                                           | 671 m²                     | 7,223 SF     |                    |           |  |  |
| ı            | LEVEL 3                                                        |                  |                                                           | 671 m²                     | 7,223 SF     |                    |           |  |  |
| ı            | LEVEL 4                                                        |                  | TOTAL                                                     | 671 m²                     | 7,223 SF     |                    |           |  |  |
| ı            |                                                                | 2,180 m*         | 23,463 SF                                                 |                            |              |                    |           |  |  |
| ı            | BULDING FOOTPRINT AREA                                         |                  |                                                           | 670 m*                     | 7.210 SF     |                    |           |  |  |
|              | PARKING AREA                                                   |                  |                                                           | 558 m²                     | 6,009 SF     |                    |           |  |  |
|              | PARKING DATA                                                   |                  |                                                           |                            |              |                    |           |  |  |
|              | PARKING TYPE                                                   | REQUIRED         |                                                           | PROPOSED                   |              |                    |           |  |  |
|              | RESIDENTIAL Parking Bylaw Reference                            |                  |                                                           | 21.0                       |              | 22                 |           |  |  |
|              | TOTAL PARKING                                                  |                  | 21.0                                                      |                            | 22           |                    |           |  |  |
| ı            |                                                                |                  |                                                           |                            |              |                    |           |  |  |
|              |                                                                |                  |                                                           | Required                   | %            | Proposed           | %         |  |  |
|              |                                                                | PARI             | KING STALL MIX                                            |                            |              |                    |           |  |  |
|              |                                                                |                  | Standard Stall                                            | 20                         |              | 15                 | 68%       |  |  |
| A            |                                                                |                  | Standard Stell<br>Car Stell (30% Max)                     | 20                         | 30% MAX      | 15<br>6            | 27%       |  |  |
|              |                                                                |                  | Standard Stall                                            | 20                         | 30% MAX      | 15                 |           |  |  |
| WIND ACTION  | BICYCLE DADKING                                                | Smell            | Standard Stall<br>Car Stall (30% Mod)<br>Accessible Stall | 20<br>-<br>1               |              | 15<br>6<br>1       | 27%<br>5% |  |  |
| LAMMING DATA | BICYCLE PARKING                                                | Smell            | Standard Stell<br>Car Stell (30% Max)                     | 20                         |              | 15<br>6<br>1       | 27%       |  |  |