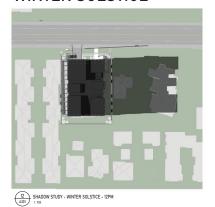

### WINTER SOLSTICE

7 SHADOW STUDY - WINTER SOLSTICE - 4PM

SEAL:

JERRY WAKEFIELD CONSTRUCTION Inc.

PROJECT NAME: SEVENTH STREET CONDO

PROJECT ADDRESS: 9895 & 9899 SEVENTH STREET, SIDNEY, BC

DRAWING TITLE:
SHADOW STUDY