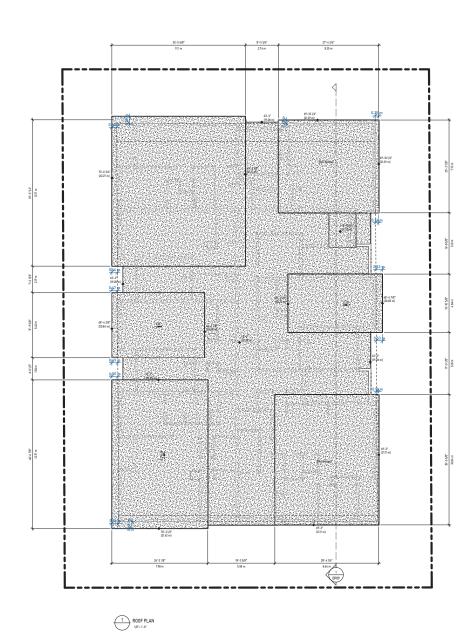

JERRY WAKEFIELD CONSTRUCTION Inc.

PROJECT NAME: SEVENTH STREET CONDO

PROJECT ADDRESS: 9895 & 9899 SEVENTH STREET, SIDNEY, BC

DRAWING TITLE:
ROOF PLAN

PROJECT NO: 24016 DRAWN: AS SCALE: REVIEWED: RP

DP04

MON D (SICION)