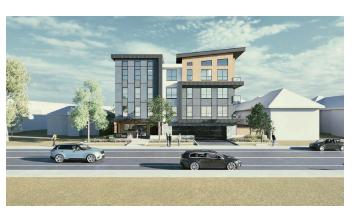

OAL



METAL PARKADE GATE - W/ PERFORATED METAL MESH



VERTICAL CORRUGATED METAL SIDING - CHARCOAL



OPAQUE FROSTED GLAZED GUARD RAIL



FIBER CEMENT PANEL - DARK BLUE



NORTH ELEVATION



A R C H I T E C T U R E

315-2840 Peatt Road, Langford, BC, V9B 3V4 info@unionarchitecture.ca www.unionarchitecture.ca

SEAL:



COPYRIGHT RESERVED.
THIS DRAWING AND ALL COPYRIGHT
RESERVIN ARE THE SULF AND DECLUSIVE
PROPERTY OF UNION ARCHITECTURE
INC. ALL DIMENSIONS SHALL BE
REPRIED BY THE CONTRATOR ESFORE

NO. ISSUED FOR: D.

1 ISSUED FOR DEVELOPMENT PERMIT 202
2 DEVELOPMENT PERMIT COMMENTS 202



PROJECT NAME: SEVENTH STREET CONDO

PROJECT ADDRESS: 9895 & 9899 SEVENTH STREET, SIDNEY, BC

ELEVATIONS - SOUTH &
WEST

PROJECT NO: 24016 DRAWN: JS
SCALE: REVIEWED: RP

DP08

) PLOT DATE: 2024-10-09 1



















SEAL:



JERRY WAKEFIELD CONSTRUCTION Inc.

PROJECT NAME: SEVENTH STREET CONDO

PROJECT ADDRESS: 9895 & 9899 SEVENTH STREET, SIDNEY, BC

DRAWING TITLE: RENDERINGS

PROJECT NO: 24016 DRAWN: SCALE: REVIEWED:

**DP10** 

### SUMMER SOLSTICE











## FALL / SPRING EQUINOX









### WINTER SOLSTICE











7 SHADOW STUDY - WINTER SOLSTICE - 4PM

SEAL:



JERRY WAKEFIELD CONSTRUCTION Inc.

PROJECT NAME: SEVENTH STREET CONDO

PROJECT ADDRESS: 9895 & 9899 SEVENTH STREET, SIDNEY, BC

DRAWING TITLE:
SHADOW STUDY

**DP11** 



A R C H I T E C T U R E

315-2840 Peatt Road, Langford, BC, V9B 3V4

www.unionarchitecture.ca

SEAL:



COPYRIGHT RESERVED.
THIS DRAWING AND ALL COPYRIGHT
REFERN ARE THE SOLE AND EXCLUSIVE
PROPERTY OF UNION ARCHITECTURE
INC. ALL DIMENSIONS SHALL BE
REFI