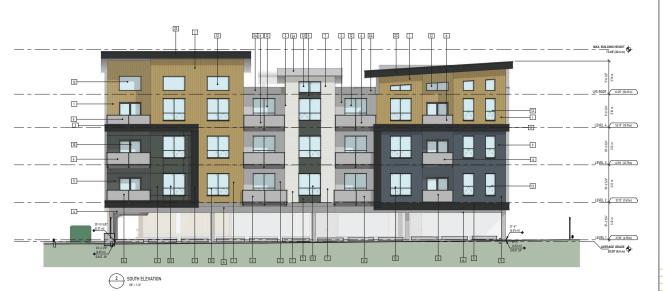

NO. ISSUED FOR: D.

1 ISSUED FOR DEVELOPMENT PERMIT 202
2 DEVELOPMENT PERMIT COMMENTS 202

PROJECT NAME: SEVENTH STREET CONDO

PROJECT ADDRESS: 9895 & 9899 SEVENTH STREET, SIDNEY, BC

ELEVATIONS - SOUTH &
WEST

PROJECT NO: 24016 DRAWN: JS
SCALE: REVIEWED: RP

DP08

) PLOT DATE: 2024-10-09 1

SEAL:

JERRY WAKEFIELD CONSTRUCTION Inc.

PROJECT NAME: SEVENTH STREET CONDO

PROJECT ADDRESS: 9895 & 9899 SEVENTH STREET, SIDNEY, BC