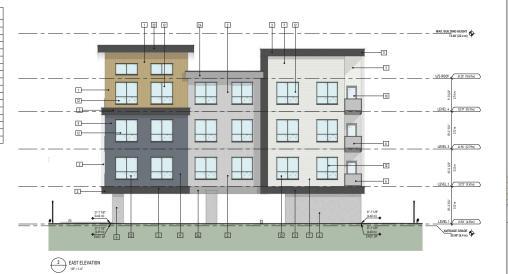

NO. ISSUED FOR:

1 ISSUED FOR DEVELOPMENT PERMIT
2 DEVELOPMENT PERMIT COMMENTS

PROJECT NAME: SEVENTH STREET CONDO

PROJECT ADDRESS: 9895 & 9899 SEVENTH STREET, SIDNEY, BC

DRAWING TITLE: ELEVATIONS - NORTH & EAST

PROJECT NO: 24016 DRAWN: JS SCALE: REVIEWED: RP

DP07

OK D (NOOID)

PLOT DATE: 2024-10-09 10:0

# ECEND OF FINISHES 1 NETERIAL MODEL ON SORNE 2 NETERIAL ROSELLAND METAL SORNE - LIGHT GRAY 3 NETERIAL CORROLATION METALS, SORNE - LIGHT GRAY 4 OPPOSED FORCEST 5 FIRST CORROLATION METALS, SORNE - CHARCOLL 4 PARAGE FERROR ALTER GRAND RANG. 7 PRISE CENTRY FAILS. - CHARCOLL 10 NEED CENTRY FAILS. - CHARCOLL 10 LAZED WINE, PRISE DOOR - CHARCOLL FRAME 10 LAZED WINE, PRISE DOOR - CHARCOLL FRAME 11 UNITED SORNE - CHARCOLL FRAME 12 UNITED WINE, WINDOW - CHARCOLL FRAME 13 NEED CENTRY FAILS. TON BUILD FRAME 14 WINDOWS FRAME. TON - LIGHT GRAY 15 WOOD FRAME. 15 UNITED SORNE - CHARCOLL FRAME 16 UNITED SORNE - CHARCOLL FRAME 17 UNITED SORNE - CHARCOLL FRAME 18 WINDOWS FRAME. TON - LIGHT GRAY 19 UNITED SORNE - CHARCOLL FRAME 19 UNITED SORNE - CHARCOLL FRAME 19 UNITED SORNE - CHARCOLL FRAME 10 UNITED SORNE - CHARCOLL FRAME 11 UNITED SORNE - CHARCOLL FRAME 12 UNITED SORNE - CHARCOLL FRAME 13 UNITED SORNE - CHARCOLL FRAME 14 UNITED SORNE - CHARCOLL FRAME 15 UNITED SORNE - CHARCOLL FRAME 16 UNITED SORNE - CHARCOLL FRAME 17 UNITED SORNE - CHARCOLL FRAME 18 UNITED SORNE - CHARCOLL FRAME 18 UNITED SORNE - CHARCOLL FRAME 19 UNITED SORNE - CHARCOLL FRAME 10 UNITED SORNE