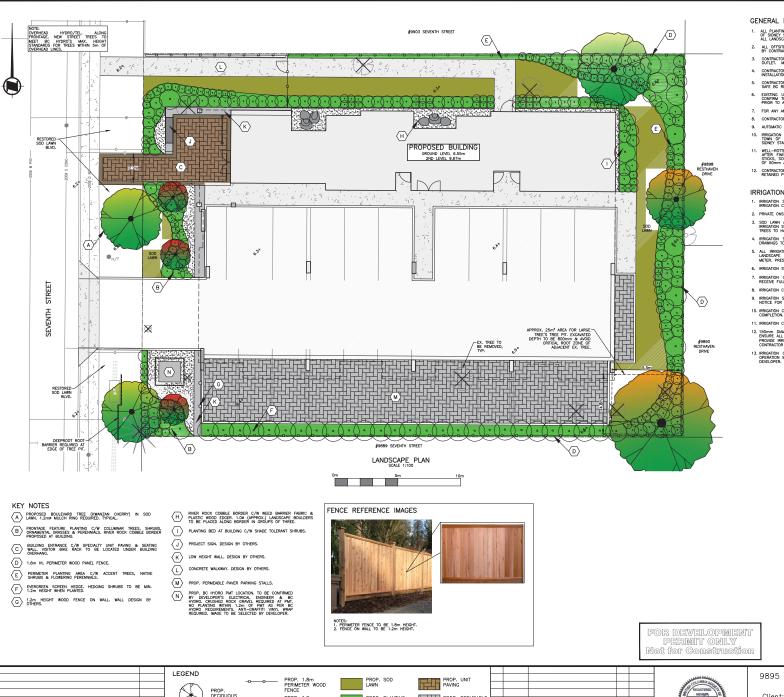

DRAWING TITLE: EXISTING SURVEY

PROJECT NO: 24016 DRAWN:

SCALE: REVIEWED:

**DP12** 

DWG NO:

D (24°109°) PL

EXISTING SURVEY (BY OTHERS) NOT TO SCALE

PROP. PLANTING

FINISHED CONCRETE

3 OCT 04/24 EXIT WALKWAY CHANGED 2 SEP 26/24 TO SITE CHANGES & PMT LOCATION

DATE

1 SEP 05/24 FENCE INFO ADDED PER TOWN COMMENTS

REVISIONS

DP

BY APPRO

PROP. 1.2m WOOD FENCE

PROP. SEATING WALL (DESIGN BY OTHERS)

<u>Op</u>

REFERENCE DRAWINGS

PROP. SHRUBS

GENERAL NOTES

- ALL PLANTING, TREE PIT SOIL VOLUMES, CONSTRUCTION, AND MATERIALS TO BE IN ACCORDANCE WITH TOWN OF SIDNEY SPECIFICATIONS AND STANDARD DRAWNINGS, MIMCD SPECIFICATIONS AND BC NURSERY TRADES. ALL LANDSCAPING WORK TO BE REVIEWED BY CALLD SERVICES LIDD SERVICES LID.
- ALL OFFSITE AREAS AFFECTED BY THE WORK ARE TO BE REINSTATED TO ORIGINAL OR BETTER CONDITION BY CONTRACTOR AND COMPLETED IN PROMPT MANNER TO MINIMIZE LOCAL DISRUPTION.
- CONTRACTOR TO ENSURE POSITIVE DRAINAGE OF ALL LAWNS AND PLANTING AREAS TO AN APPROVED OUTLET. MINIMUM GRADE TO BE BE 2.0%.
- CONTRACTOR TO CONFIRM LOCATION OF AND COORDINATE WITH APPLICABLE UTILITIES PRIOR TO INSTALLATION OF ANY OF THE LANDSCAPE WORKS.
- CONTRACTOR TO BE REGISTERED WITH WORK SAFE BC AND ALL WORK TO BE CONDUCTED UNDER WORK SAFE BC REGULATIONS AND WORK AREAS TO BE PROTECTED BY APPROVED RIGID CONSTRUCTION FENCING.
- 7. FOR ANY AMBIGUITIES IN SPECIFICATIONS THE MOST CONSERVATIVE/ROBUST SPECIFICATIONS SHALL GOVERN.
- 8. CONTRACTOR TO NOTIFY CALID SERVICES LTD. IMMEDIATELY OF ANY CONFLICTS OR DISCREPANCIES.
- 9. AUTOMATIC IRRIGATION SYSTEM REQUIRED FOR ALL PLANTING AREAS, SOD LAWNS & TREES.
- 10. IRRIGATION REQUIREMENTS FOR MUNICIPAL SOD LAWN BOULEVARD & STREET TREES TO BE PROVIDED BY TOWN OF SIDNEY, POINT OF CONNECTION FOR MUNICIPAL IRRIGATION SYSTEM TO BE REVIEWED WITH SIDNEY STAFF.
- WILL-ROTTED, HIGH GROANC CONTERT, LOW WOOD CONTENT MUSCH TO BE APPLIED TO PLANTING BERS AFTER FINISHED GRADING IS APPROVED AND PLANTING COMPLETE, MUSCH TO BE FREE OF CHAINS, STICKS, SOIL, STONES, ROOTS, ETC. LIANDSCAPE CONTRACTOR TO INSURE MINIMUM BARK MUSCH DEPTH OF SOMM AFTER SETTLEMENT. 12mm MUSCH RIGIS REQUIRED FOR ALL TREES IN LUMN AREAS.
- CONTRACTOR TO ERECT TREE PROTECTION FENCING TO TOWN OF SIDNEY STANDARDS AT ALL TREES TO BE RETAINED PRIOR TO ANY SITE WORK.

### IRRIGATION NOTES

- IRRIGATION SYSTEMS TO MEET MMCD, TOWN OF SIDNEY IRRIGATION STANDARDS, AND HABC STANDARDS IRRIGATION CONTRACTOR TO INSTALL IRRIGATION SYSTEM TO ALL APPLICABLE PLUMBING REGULATIONS.
- 2. PRIVATE ONSITE IRRIGATION P.O.C., TIMER & METER TO BE LOCATED WITHIN BUILDING MECHANICAL ROOM.
- SOD LAWN AREAS, TREES AND PLANTING AREAS TO BE IRRIGATED. SOD LAWN TO HAVE A MICROSPRAY IRRIGATION SYSTEM WITH HEAD TO HEAD COVERAGE, PLANTING BEDS TO BE IRRIGATED WITH DRIP IRRIGATION. TREES TO HAVE TWO EMITER LOOPS PER TREE.
- IRRIGATION SYSTEM TO BE DESIGNED BY AN IRRIGATION DESIGNER CERTIFIED BY HABC OR IA. SHOP DRAWINGS TO BE PROVIDED TO CALID SERVICES LTD. FOR REVIEW.
- ALL IRRIGATION COMPONENTS AND INSTALLATION TO COMPLY WITH MMCD AND IMBC STANDARDS FOR LANDSCAPE IRRIGATION SYSTEMS. SYSTEM TO INCLUDE FLOW CENSOR, CENTRAL SHUT-OFF VALVE, AND METER, PRESSURE REQULATING DEVICE AND MOSTURE SENSOR/FAIN DELAY CONTROLLER ALSO REQUIRED.
- 6. IRRIGATION SYSTEM TO HAVE A DYNAMIC OPERATING PRESSURE BETWEEN 50 TO 90 psi.
- IRRIGATION CONTRACTOR TO ENSURE ALL CRITICAL POINTS (CORNERS, EDGES, TIGHT CONTOURS, ETC) RECEIVE FULL COVERAGE.
- 8. IRRIGATION CONTRACTOR TO LOCATE ALL UNDERGROUND SERVICES PRIOR TO COMMENCING WORK.
- IRRIGATION SYSTEM TEST TO BE WITNESSED BY CALID SERVICES LTD. CONTRACTOR TO PROVIDE 48 HOUR NOTICE FOR REVIEW.
- IRRIGATION CONTRACTOR TO GUARANTEE WORK AND MATERIALS FOR ONE YEAR FROM DATE OF SUBSTANTIAL COMPLETION.
- 12. 150mm DUM. PVC IRRIGATION SLEEVES REQUIRED AT PLANTER WALLS, SIDEWALKS, DRIVENAYS, ETC. TO ENSURE ALL PLANTING AREAS MAY BE SERVICED BY SITE IRRIGATION SYSTEM. FAILURE BY CONTRACTOR TO PROVIDE IRRIGATION SLEEVES WILL RESULT IN WORK NEEDING. TO BE REDINGE AT CONTRACTOR'S EXPENSE. CONTRACTOR TO STAKE & LABEL ALL SLEEVES IN FIELD FOR IRRIGATION CONTRACTOR.
- 13. IRRIGATION CONTRACTOR TO INCLUDE ONE WINTERIZATION AND SYSTEM START UP WHEN PRICING JOB. OPERATION MANUAL AND RECOMMENDED TIMER SETTINGS TO BE PROVIDED BY IRRIGATION CONTRACTOR TO DESIGNED BY IRRIGATION CONTRACTOR TO

August 22, 2024 Project #

as noted

3

9895 & 9899 SEVENTH ST. CONDOS Landscape Plan & Notes Client: Jerry Wakefield Construction Inc.

PLANTING NOTES

- 2. SCARIFY AREAS SHOWING EXCESSIVE COMPACTION AND SIDES AND BOTTOM OF TREE PITS.
- CONTRACTOR TO REMOVE AND DISPOSE OF OFF-SITE ALL DEBRIS AND UNUSABLE MATERIAL, ROOTS, STONES, ETC. THAT MAY INTERFERE WITH THE PROPER GROWTH OF THE FINISHED LANDSCAPING.
- 4. GROWING MEDIUM TO MEET MMCD SPECIFICATION AND BC LANDSCAPE STANDARDS.
- 5. GROWING MEDIUM DEPTH TO BE MIN, 150mm FOR SOD LAWN, 600mm FOR PLANTING AREAS AND 800mm FOR TREE PITS.
- IMPORTED TOPSCIL. TO CONTRIA A INIA, CF 45 GREAMS MATTER FOR CLAY LOADS, 490, 25 GREAMS MATTER FOR SAID LOADS, TO A MAX OF 25X YOULDES, SOLIT OR SEPECE OF PROTES, NODESS WEEDS (GREAMS)S, COLCHORES, HORSEMIA, SEEDS, ETC.), TOXIC MATERIALS, STONES OFER JOHN, OR FOREIGN GBLECTS, ADDITY RANGE TO BE 5.5—7.5 pH. NATIVE TOPSCIL MAY SELECT PROVIDED IN LEETS STANDANGES ET FOR INFORTED TOPSCIL.
- PLANTING OF TREES, SHRUBS AND GROUND COVERS TO CONFORM TO MIMCD SECTION 02950 AND TOWN OF SIDNEY SPECIFICATIONS.
- LANDSCAPE CONTRACTOR TO ENSURE ALL MATERIALS AND PROCEDURES COMPLY WITH ACCEPTED LANDSCAPE PRACTICES. SPECIES SELECTION TO BE AS SPECIFIED. SUBSTITUTIONS WILL ONLY BE DONE WITH THE WRITTEN APPROVAL OF CALID SERVICES LITCH.
- ARBORTIE FABRIC TIES AS NOT TO DAMAGE THE TREE. STAKES TO BE 100mm/s. (FABRIC TIES TO BE ARBORTIE OR APPROVED EQUAL.)
- 11. LANDSCAPE CONTRACTOR TO GUARANTEE PLANT MATERIAL FOR THE STANDARD ONE (1) YEAR MAINTENANCE PERIOD.
- 12. LANDSCAPE CONTRACTOR IS NOT RESPONSIBLE FOR PLANT LOSS DUE TO THEFT, VANDALISM, OR ANIMALS DURING THE MAINTENANCE PERSOD. OR FALURE BY STRATA/OWNER TO OPERATE IRRIGATION SYSTEM IN ACCORDANCE TO IRRIGATION DESONERY/RIPRIGATION CONTRACTOR'S RECOMMENDED WATERING SCHEDULE.
- 13. PRUNING OF TREES TO BE DONE BY A CERTIFIED ARBORIST.
- 14. ALL TREE PITS SHALL BE INSPECTED BY CALID SERVICES LTD. PRIOR TO BACKFILLING.