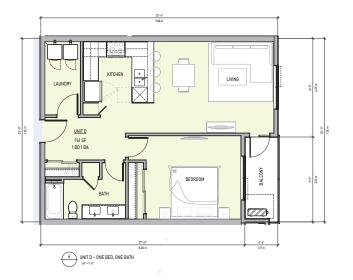

|              | ROJECT STATISTICS                                              |                  |                                                           |                            |              | SEVEN              | TH STRE   |  |  |
|--------------|----------------------------------------------------------------|------------------|-----------------------------------------------------------|----------------------------|--------------|--------------------|-----------|--|--|
|              |                                                                |                  |                                                           |                            |              | DATE:              | 09-Oct-2  |  |  |
| ı            | SITE INFORMATION CIVIC ADDRESS 9899 SEVENTH STREET, SIDNEY, BC |                  |                                                           |                            |              |                    |           |  |  |
|              | SITE AREA                                                      | 1.315 m*         | 14.159 SF                                                 | BC                         |              |                    |           |  |  |
|              | SITE AREA                                                      | 1,315 m*         |                                                           |                            |              |                    |           |  |  |
|              | ZONING                                                         | EXIS             |                                                           | REQUIRED<br>RM7            |              | PROPOSED           |           |  |  |
| ı            |                                                                |                  |                                                           |                            |              | RM7                |           |  |  |
|              | FLOOR AREA RATIO (FAR)                                         | -                |                                                           | 1.3 Base (2 Bonus)         |              | 50.9%              |           |  |  |
|              | SITE COVERAGE<br>PARKING COVERAGE (LOT)                        | - :              |                                                           | 55.0% (Max)                |              | 42.4%              |           |  |  |
|              | PARKING COVERAGE (LUT) PARKING AREA VS FIRST STOREY G          |                  |                                                           | 50.0% (Max)                |              | 61.3%              |           |  |  |
|              | ADAPTABLE UNITS                                                |                  |                                                           | 40.0% (Max)                |              | 61.3%              |           |  |  |
|              | 3 BED UNITS                                                    |                  |                                                           | 20.0% (Min)<br>10.0% (Min) |              | 23.8%              |           |  |  |
|              | 50% OF REQUIRED 3 BED ON FIRST                                 | OD CECONIO CEODE | v .                                                       | 10.0% (Min)<br>2 (Units)   |              | 14.3%<br>1 (Units) |           |  |  |
|              | 50% OF REQUIRED 3 BED ON FIRST                                 | UK SELUNU STURE  |                                                           | Z (Units)                  |              | r (Units)          |           |  |  |
| ı            | NUMBER OF STOREYS                                              |                  |                                                           | 4 Storeys (Max)            |              | 4 Storeys          |           |  |  |
| l            | BUILDING HEIGHT                                                |                  |                                                           | 16.00 m (Max)              | 52.49 (Max)  | 15.75 m            | 51.67     |  |  |
| ì            | SETBACKS                                                       | FRONT            | (WEST)                                                    | 6.00 m (Min)               | 19.69' (Min) | 4.50 m             | 14.76     |  |  |
| l            | 10000000000                                                    | REAR             |                                                           | 6.00 m (Min)               | 19.69 (Min)  | 5.50 m             | 18.04     |  |  |
| ı            |                                                                | SIDE ()          | NORTH)                                                    | 4.50 m (Min)               | 14.76' (Min) | 4.50 m             | 14.76     |  |  |
| ı            |                                                                | SIDE (           | SOUTH)                                                    | 4.50 m (Min)               | 14.76' (Min) | 4.50 m             | 14.76     |  |  |
| 1            | BUILDING DATA                                                  |                  |                                                           |                            |              |                    |           |  |  |
| ı            | MULTIFAMILY UNITS                                              | DESCRIPTION      | # OF UNITS                                                | AR                         | EA           | TOTAL              | AREA      |  |  |
| ı            | UNIT A                                                         | 1BR+1BATH        | 3                                                         | 75 m²                      | 809 SF       | 225 m²             | 2,427 SF  |  |  |
| ı            | UNIT B                                                         | 1BR+1BATH        | 3                                                         | 69 m°                      | 738 SF       | 206 m³             | 2,214 SF  |  |  |
| ı            | UNIT C (Adaptable)                                             | 1BR+1BATH        | 5                                                         | 69 m²                      | 742 SF       | 345 m²             | 3,710 SF  |  |  |
| ı            | UNIT D                                                         | 1BR+1BATH        | 4                                                         | 69 m°                      | 742 SF       | 276 m²             | 2.968 SF  |  |  |
| 1            | UNITE                                                          | 2BR+2BATH        | 3                                                         | 99 m²                      | 1,062 SF     | 296 m³             | 3,186 SF  |  |  |
| 1            | UNIT F                                                         | 3BR+2BATH        | 3                                                         | 108 m*                     | 1,159 SF     | 323 m²             | 3,477 SF  |  |  |
| ı            | TOTALS                                                         |                  | 21                                                        |                            |              | 1,671 m*           | 17,982 SI |  |  |
|              | FLOOR AREAS                                                    |                  |                                                           | GROSS                      |              | FAR EXCLUSIONS     |           |  |  |
| 1            | LEVEL 1                                                        |                  |                                                           | 167 m²                     | 1,794 SF     | 56 m*              | 602 SF    |  |  |
| ı            | LEVEL 2                                                        |                  |                                                           | 671 m²                     | 7,223 SF     |                    |           |  |  |
| ı            | LEVEL 3                                                        |                  |                                                           | 671 m²                     | 7,223 SF     |                    |           |  |  |
| ı            | LEVEL 4                                                        |                  | TOTAL                                                     | 671 m²                     | 7,223 SF     |                    |           |  |  |
| ı            |                                                                | 2,180 m*         | 23,463 SF                                                 |                            |              |                    |           |  |  |
| ı            | BULDING FOOTPRINT AREA                                         |                  |                                                           | 670 m*                     | 7.210 SF     |                    |           |  |  |
|              | PARKING AREA                                                   |                  |                                                           | 558 m²                     | 6,009 SF     |                    |           |  |  |
|              | PARKING DATA                                                   |                  |                                                           |                            |              |                    |           |  |  |
|              | PARKING TYPE                                                   | REQUIRED         |                                                           | PROPOSED                   |              |                    |           |  |  |
|              | RESIDENTIAL Parking Bylaw Reference                            |                  |                                                           | 21.0                       |              | 22                 |           |  |  |
|              | TOTAL PARKING                                                  |                  | 21.0                                                      |                            | 22           |                    |           |  |  |
| ı            |                                                                |                  |                                                           |                            |              |                    |           |  |  |
|              |                                                                |                  |                                                           | Required                   | %            | Proposed           | %         |  |  |
|              |                                                                | PARI             | KING STALL MIX                                            |                            |              |                    |           |  |  |
|              |                                                                |                  | Standard Stall                                            | 20                         |              | 15                 | 68%       |  |  |
| A            |                                                                |                  | Standard Stell<br>Car Stell (30% Max)                     | 20                         | 30% MAX      | 15<br>6            | 27%       |  |  |
|              |                                                                |                  | Standard Stall                                            | 20                         | 30% MAX      | 15                 |           |  |  |
| WIND ACTION  | BICYCLE DADKING                                                | Smell            | Standard Stall<br>Car Stall (30% Mod)<br>Accessible Stall | 20<br>-<br>1               |              | 15<br>6<br>1       | 27%<br>5% |  |  |
| LAMMING DATA | BICYCLE PARKING                                                | Smell            | Standard Stell<br>Car Stell (30% Max)                     | 20                         |              | 15<br>6<br>1       | 27%       |  |  |